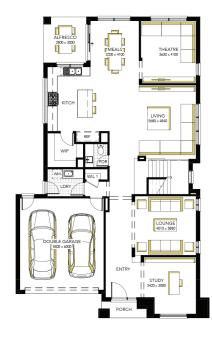

## **Canterbury Grand 40**

## Lot 1229 (508m<sup>2</sup>) Delaray Waters, CLYDE NORTH

## FOR ENQUIRIES CONTACT:

Customer Enguiry Team: 13 27 67 | w: carlislehomes.com.au

\*Fixed Price current as of 24/02/2021. Pricing based on developer engineering plans & plan of subdivision. Hebel homes may be smaller than dimensions shown on the floorplan due the external wall thickness, see working drawings for Hebel home dimensions. Confirm land prices & availability prior to purchase. Community Infrastructure Levy & Asset Protection not included in pricing and must be arranged directly by client with developer (where applicable). Subject to developer & council approval. Package Price does not include any costs associated with Developer's Corner Facade treatment requirements (which will be priced by Carlisle Homes by way of Post Contract Variation), stamp duty, government, legal or bank charges. Refer to working drawings for specific locations & sizes. Alterations may incur additional charges. Carlisle reserves the right to withdraw or armend pricing, inclusions and promo without notice. Bushfire (BAL) requirements will be credited back to the client if Carlisle Homes receives confirmation that the house is not being constructed in a BAL designated area. This cannot be confirmed until site survey & property information from relevant authorities is received.\*\* Celebrate Inclusions promotion applies to new quotes & initial deposits on Carlisle's Affinity Collection from 4th January 2021 & is available only in conjunction with the Affinity 365 inclusions. See a Sales Consultant and visit carlislehomes.com.au/disclaimer/ for further details. Registered Building Practitioner CDB-US0143 @2021 Carlisle Homes Pty Ltd