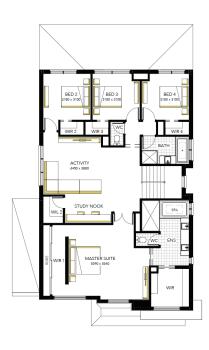

## **Canterbury Grand 40**

## Lot 1229 (508m<sup>2</sup>) Delaray Waters, CLYDE NORTH

## FOR ENQUIRIES CONTACT:

Customer Enguiry Team: 13 27 67 | w: carlislehomes.com.au

\*Fixed Price current as of 24/02/2021. Pricing based on developer engineering plans & plan of subdivision. Hebel homes may be smaller than dimensions shown on the floorplan due the external wall thickness, see working drawings for Hebel home dimensions. Confirm land prices & availability prior to purchase. Community Infrastructure Levy & Asset Protection not included in pricing and must be arranged directly by client with developer (where applicable). Subject to developer & council approval. Package Price does not include any costs associated with Developer's Corner Facade treatment requirements (which will be priced by Carlisle Homes by way of Post Contract Variation), stamp duty, government, legal or bank charges. Refer to working drawings for specific locations & sizes. Alterations may incur additional charges. Carlisle reserves the right to withdraw or armend pricing, inclusions and promo without notice. Bushfire (BAL) requirements will be credited back to the client if Carlisle Homes receives confirmation that the house is not being constructed in a BAL designated area. This cannot be confirmed until site survey & property information from relevant authorities is received.\*\* Celebrate Inclusions promotion applies to new quotes & initial deposits on Carlisle's Affinity Collection from 4th January 2021 & is available only in conjunction with the Affinity 365 inclusions. See a Sales Consultant and visit carlislehomes.com.au/disclaimer/ for further details. Registered Building Practitioner CDB-US0143 @2021 Carlisle Homes Pty Ltd