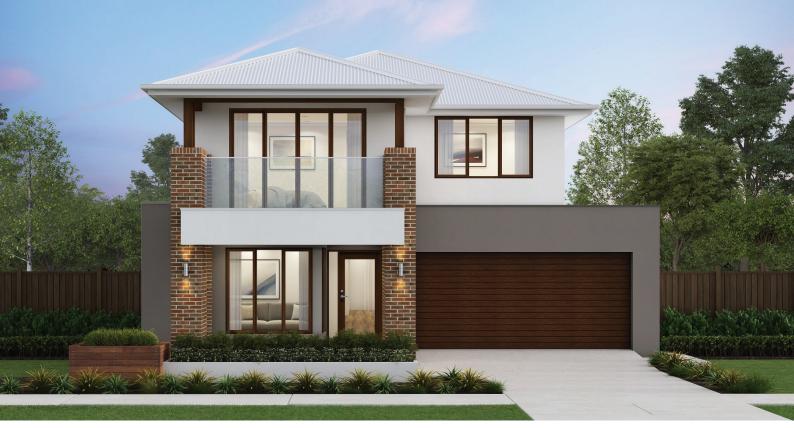

## Airlie 40

Lot 1230 Salamanca Drive, Clyde North Land Size: 510m<sup>2</sup>

- Stunning façade included
- Double glazing (including sliding doors)
- Quality floor coverings throughout
- 2550mm high ceilings to ground floor
- LED downlights to entry, kitchen and living
- Soft closers to Kitchen, Laundry vanity drawers and doors
- ILVE 900mm wide oven, cooktop and rangehood
- 40mm Caesarstone kitchen benchtops
- 20mm Caesarstone to bathroom benchtops
- Quality Caroma basins and tapware
- Overhead cupboards adjacent to rangehood
- Double garage with camera and app control
- 25 Year Structural Guarantee & 12 Month Maintenance
- Opticomm Connection
- Recycled Water Connection