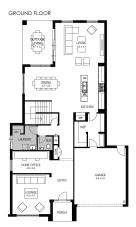

## Grange 41

Lot 1229 Salamanca Drive, Clyde North

Land Size: 509m<sup>2</sup>

- Double glazing (including sliding doors)
- Quality floor coverings throughout
- 2550mm high ceilings to ground floor
- LED downlights to entry, kitchen and living
- Soft closers to Kitchen, Laundry vanity drawers and doors
- ILVE 900mm wide oven, cooktop and rangehood
- 40mm Caesarstone kitchen benchtops
- 20mm Caesarstone to bathroom benchtops
- Quality Caroma basins and tapware
- Overhead cupboards adjacent to rangehood
- Double garage with camera and app control
- 25 Year Structural Guarantee & 12 Month Maintenance
- **Opticomm Connection**
- **Recycled Water Connection**