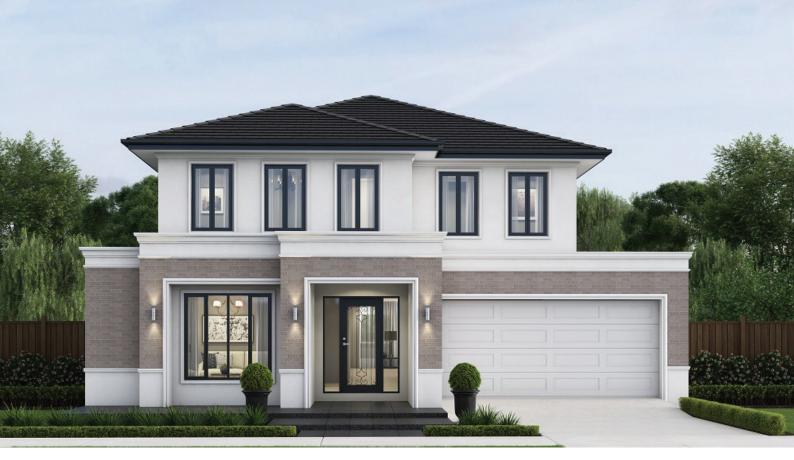

## Grange 41

Lot 1229 Salamanca Drive, Clyde North

Land Size: 509m<sup>2</sup>

- Double glazing (including sliding doors)
- Quality floor coverings throughout
- 2550mm high ceilings to ground floor
- LED downlights to entry, kitchen and living
- Soft closers to Kitchen, Laundry vanity drawers and doors
- ILVE 900mm wide oven, cooktop and rangehood
- 40mm Caesarstone kitchen benchtops
- 20mm Caesarstone to bathroom benchtops
- Quality Caroma basins and tapware
- Overhead cupboards adjacent to rangehood
- Double garage with camera and app control
- 25 Year Structural Guarantee & 12 Month Maintenance
- **Opticomm Connection**
- **Recycled Water Connection**