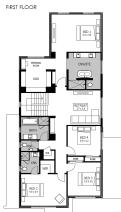

## Grange 41

Lot 1229 Salamanca Drive, Clyde North

Land Size: 509m<sup>2</sup>

- Double glazing (including sliding doors)
- Quality floor coverings throughout
- 2550mm high ceilings to ground floor
- LED downlights to entry, kitchen and living
- Soft closers to Kitchen, Laundry vanity drawers and doors
- ILVE 900mm wide oven, cooktop and rangehood
- 40mm Caesarstone kitchen benchtops
- 20mm Caesarstone to bathroom benchtops
- Quality Caroma basins and tapware
- Overhead cupboards adjacent to rangehood
- Double garage with camera and app control
- 25 Year Structural Guarantee & 12 Month Maintenance
- **Opticomm Connection**
- **Recycled Water Connection**