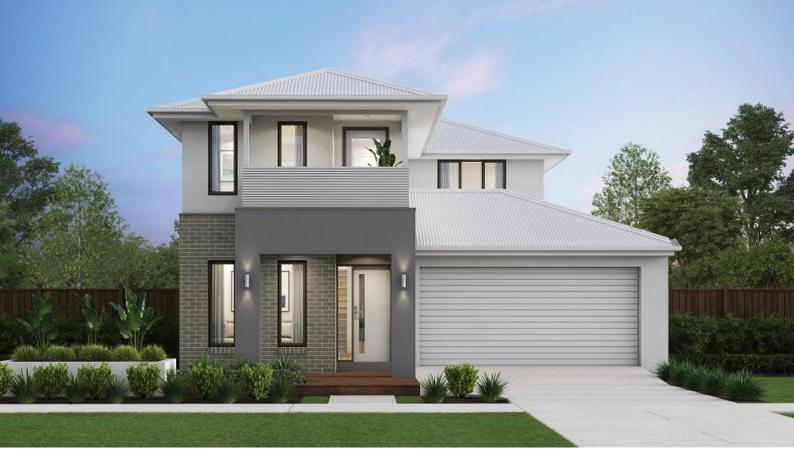

## Montauk 43

Fixed Price **\$894,600** 

Lot 1229 Salamanca Drive, Clyde North

Land Size: 509m<sup>2</sup>

- Stunning façade included
- Double glazing (including sliding doors)
- Quality floor coverings throughout
- 2550mm high ceilings to ground floor
- LED downlights to entry, kitchen and living
- Soft closers to Kitchen, Laundry vanity drawers and doors
- ILVE 900mm wide oven, cooktop and rangehood
- 40mm Caesarstone kitchen benchtops
- 20mm Caesarstone to bathroom benchtops
- Quality Caroma basins and tapware
- Overhead cupboards adjacent to rangehood
- Double garage with camera and app control
- 25 Year Structural Guarantee & 12 Month Maintenance
- **Opticomm Connection**
- **Recycled Water Connection**