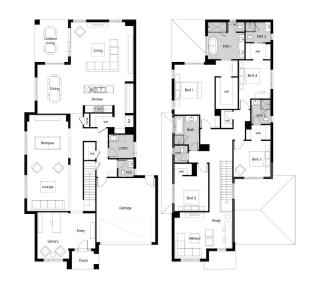

## Montauk 43

Fixed Price **\$894,600** 

Lot 1229 Salamanca Drive, Clyde North

Land Size: 509m<sup>2</sup>

- Stunning façade included
- Double glazing (including sliding doors)
- Quality floor coverings throughout
- 2550mm high ceilings to ground floor
- LED downlights to entry, kitchen and living
- Soft closers to Kitchen, Laundry vanity drawers and doors
- ILVE 900mm wide oven, cooktop and rangehood
- 40mm Caesarstone kitchen benchtops
- 20mm Caesarstone to bathroom benchtops
- Quality Caroma basins and tapware
- Overhead cupboards adjacent to rangehood
- Double garage with camera and app control
- 25 Year Structural Guarantee & 12 Month Maintenance
- **Opticomm Connection**
- **Recycled Water Connection**