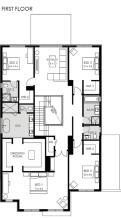

## Toorak 48

Lot 1229 Salamanca Drive, Clyde North Land Size: 509m<sup>2</sup>

- Double glazing (including sliding doors)
- Quality floor coverings throughout
- 2550mm high ceilings to ground floor
- LED downlights to entry, kitchen and living
- Soft closers to Kitchen, Laundry vanity drawers and doors
- ILVE 900mm wide oven, cooktop and rangehood
- 40mm Caesarstone kitchen benchtops
- 20mm Caesarstone to bathroom benchtops
- Quality Caroma basins and tapware
- Overhead cupboards adjacent to rangehood
- Double garage with camera and app control
- 25 Year Structural Guarantee & 12 Month Maintenance
- **Opticomm Connection**
- **Recycled Water Connection**