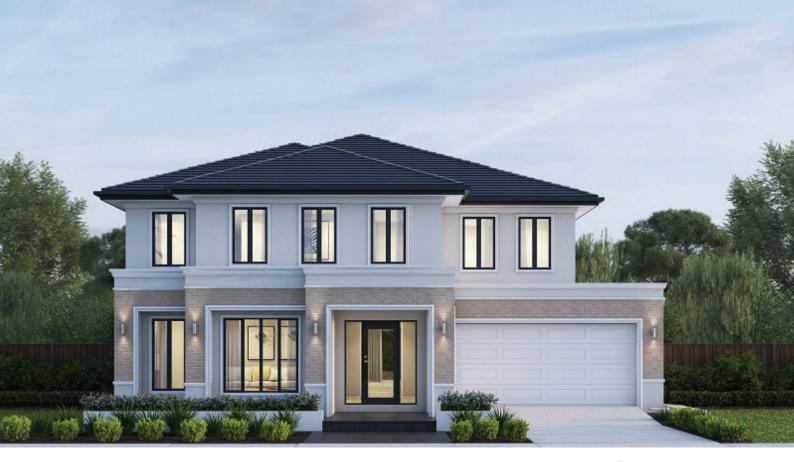

## Toorak 48

Lot 1229 Salamanca Drive, Clyde North Land Size: 509m<sup>2</sup>

- Double glazing (including sliding doors)
- Quality floor coverings throughout
- 2550mm high ceilings to ground floor
- LED downlights to entry, kitchen and living
- Soft closers to Kitchen, Laundry vanity drawers and doors
- ILVE 900mm wide oven, cooktop and rangehood
- 40mm Caesarstone kitchen benchtops
- 20mm Caesarstone to bathroom benchtops
- Quality Caroma basins and tapware
- Overhead cupboards adjacent to rangehood
- Double garage with camera and app control
- 25 Year Structural Guarantee & 12 Month Maintenance
- **Opticomm Connection**
- **Recycled Water Connection**