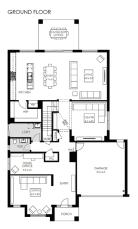

## Toorak 48

Lot 1229 Salamanca Drive, Clyde North Land Size: 509m<sup>2</sup>

- Double glazing (including sliding doors)
- Quality floor coverings throughout
- 2550mm high ceilings to ground floor
- LED downlights to entry, kitchen and living
- Soft closers to Kitchen, Laundry vanity drawers and doors
- ILVE 900mm wide oven, cooktop and rangehood
- 40mm Caesarstone kitchen benchtops
- 20mm Caesarstone to bathroom benchtops
- Quality Caroma basins and tapware
- Overhead cupboards adjacent to rangehood
- Double garage with camera and app control
- 25 Year Structural Guarantee & 12 Month Maintenance
- **Opticomm Connection**
- **Recycled Water Connection**