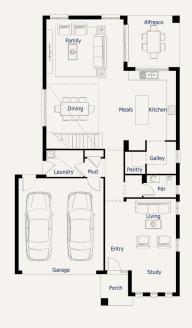

## Savoy35

Lot 2113 Carbo Circuit CLYDE NORTH

Lot Size: 358m<sup>2</sup> Lonsdale facade

Scan QR code below to view more details on this home