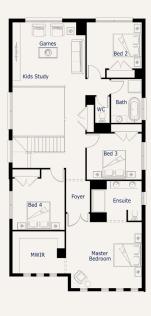

## Savoy35

Lot 2113 Carbo Circuit CLYDE NORTH

Lot Size: 358m<sup>2</sup> Lonsdale facade

Scan QR code below to view more details on this home