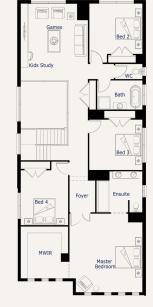

# PORTER DAVIS HOMES



# \$986,900\*

# Savoy40

#### Lot 2119 Carbo Circuit CLYDE NORTH

Lot Size: 408m<sup>2</sup> Lonsdale Glass Balustrade facade

## **Fixed Price Package Inclusions**

- + 2590MM CEILINGS TO GROUND FLOOR
- + 900MM FISHER & PAYKEL APPLIANCES TO KITCHEN PLUS 600mm DOUBLE DISH DRAWER DISHWASHER
- + 20 DOWNLIGHTS FOR SINGLE STORY HOMES / 30 DOWNLIGHTS TO DOUBLE STORY HOMES
- + 20MM STONE TO KITCHEN BENCHTOP, MASTER ENSUITE & BATHROOM
- + FLOORING THROUGHOUT THE ENTIRE HOME
- + GAS DUCTED HEATING
- + FIXED SITE COSTS
- + ESTATE COVENANTS
- + AWARD WINNING DESIGNS & INTERIORS

## Contact Georgie Sullivan 0428181283 porterdavis.com.au





\*Terms & Conditions: Package price is based on standard home, standard façade unless specified, builder's preferred siting and current promotion. Refer to sales consultant for actual working drawings for available façade options and inclusions. Pricing may vary due to actual land availability. Porter Davis reserves the right to change prices without notice. Fixed price packages are subject to developer's design review panel for final approval. First Home Buyer price less First Home Owner Grant subject to SRO eligibility criteria. If required via a town planning permit, client must provide landscaping and fencing etc at their own cost. Photos for illustration purposes only and include examples of upgrades not included in the package price. Refer to working drawings. Guaranteed site start