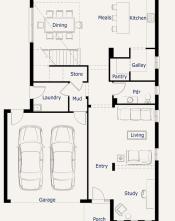

# PORTER DAVIS HOMES



# \$986,900\*

# Savoy40

#### Lot 2119 Carbo Circuit CLYDE NORTH

Lot Size: 408m<sup>2</sup> Lonsdale Glass Balustrade facade

## **Fixed Price Package Inclusions**

- + 2590MM CEILINGS TO GROUND FLOOR
- + 900MM FISHER & PAYKEL APPLIANCES TO KITCHEN PLUS 600mm DOUBLE DISH DRAWER DISHWASHER
- + 20 DOWNLIGHTS FOR SINGLE STORY HOMES / 30 DOWNLIGHTS TO DOUBLE STORY HOMES
- + 20MM STONE TO KITCHEN BENCHTOP, MASTER ENSUITE & BATHROOM
- + FLOORING THROUGHOUT THE ENTIRE HOME
- + GAS DUCTED HEATING
- + FIXED SITE COSTS
- + ESTATE COVENANTS
- + AWARD WINNING DESIGNS & INTERIORS

## Contact Georgie Sullivan 0428181283 porterdavis.com.au





\*Terms & Conditions: Package price is based on standard home, standard façade unless specified, builder's preferred siting and current promotion. Refer to sales consultant for actual working drawings for available façade options and inclusions. Pricing may vary due to actual land availability. Porter Davis reserves the right to change prices without notice. Fixed price packages are subject to developer's design review panel for final approval. First Home Buyer price less First Home Owner Grant subject to SRO eligibility criteria. If required via a town planning permit, client must provide landscaping and fencing etc at their own cost. Photos for illustration purposes only and include examples of upgrades not included in the package price. Refer to working drawings. Guaranteed site sta