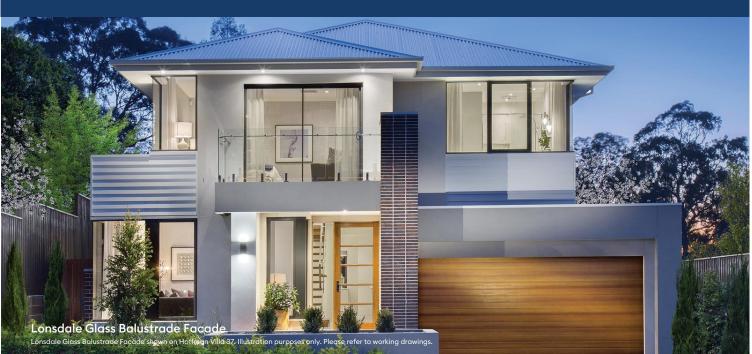

#### Lot 2119 Carbo Circuit CLYDE NORTH

Lot Size: 408m<sup>2</sup> Lonsdale Glass Balustrade facade