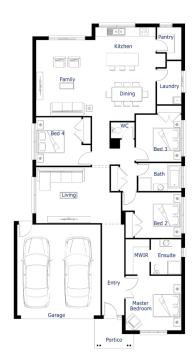

Coloured Concrete Driveway Pack

Ruby23

4 2 2 2 2 2

Lot 2119 Carbo Circuit CLYDE NORTH

Lot Size: 408m<sup>2</sup> Griffith facade