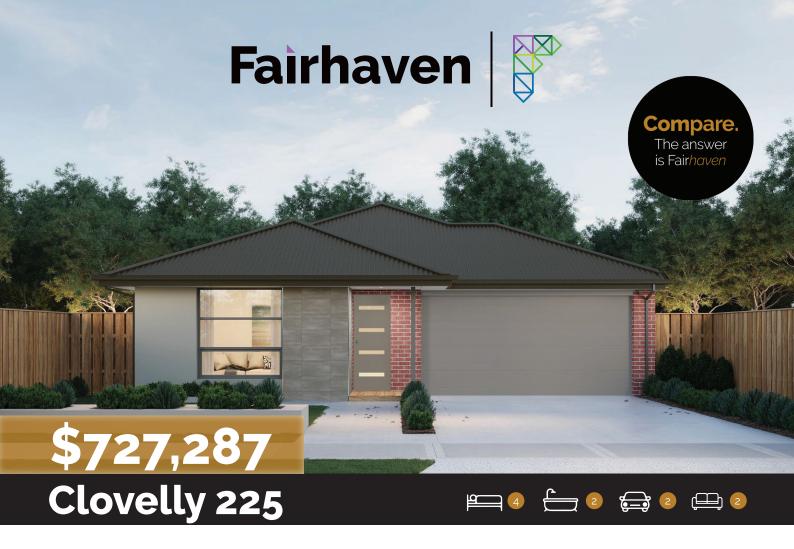

Lot: 2119 Cabo Circuit, Clyde North Estate: Delaray Block Size: 408m2 Title Exp: June 2023 House Size: 22.53sq