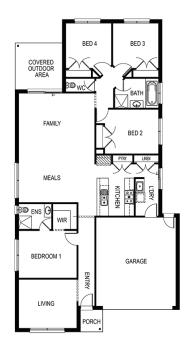

Lot: 2119 Cabo Circuit, Clyde North Estate: Delaray Block Size: 408m2 Title Exp: June 2023 House Size: 22.53sq

## Package Includes:

- Developers guidelines
- Choice of facades
- Flyscreens to all openable windows
- Remote control to the garage
- Tiles or laminate timber flooring to Entry, Kitchen, Family and Meals
- Carpet to the remaining areas
- 20mm reconstituted stone benchtop to Kitchen
- 900mmm kitchen appliances
- · One set of three pot drawers (house specific)
- Overhead cupboards with plaster bulkhead to kitchen
- Category 2 sink mixer to kitchen
- · 2000mm high shower screens throughout
- 900mm x 900mm tiled shower base (Ensuite & Bathroom)
- Category 1 shower rail to Ensuite and Bathroom