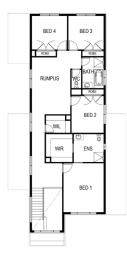

STATISTICS.

**\$870,625** Mayfield 334

Lot: 2119 Cabo Circuit, Clyde North Estate: Delaray Block Size: 408m2 Title Exp: June 2023 House Size: 33.47sq

<u>≝ 5</u> <u>3</u> <u></u> 2 <u></u> 2

Compare. The answer is Fairhaven