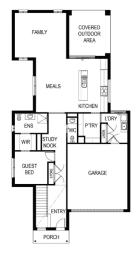

STATISTICS.

**\$870,625** Mayfield 334

Lot: 2119 Cabo Circuit, Clyde North Estate: Delaray Block Size: 408m2 Title Exp: June 2023 House Size: 33.47sq

<u>≝ 5</u> <u>3</u> <u></u> 2 <u></u> 2

Compare. The answer is Fairhaven