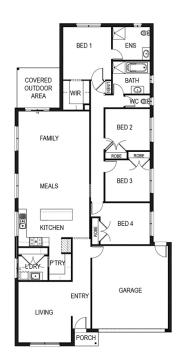

Lot: 2121 Cabo Circuit, Clyde North Estate: Delaray Block Size: 412m2 Title Exp: June 2023 House Size: 24.43sq

## Package Includes:

- Developers guidelines
- Choice of facades
- Flyscreens to all openable windows
- Remote control to the garage
- Tiles or laminate timber flooring to Entry, Kitchen, Family and Meals
- Carpet to the remaining areas
- 20mm reconstituted stone benchtop to Kitchen
- 900mmm kitchen appliances
- · One set of three pot drawers (house specific)
- Overhead cupboards with plaster bulkhead to kitchen
- Category 2 sink mixer to kitchen
- · 2000mm high shower screens throughout
- 900mm x 900mm tiled shower base (Ensuite & Bathroom)
- Category 1 shower rail to Ensuite and Bathroom