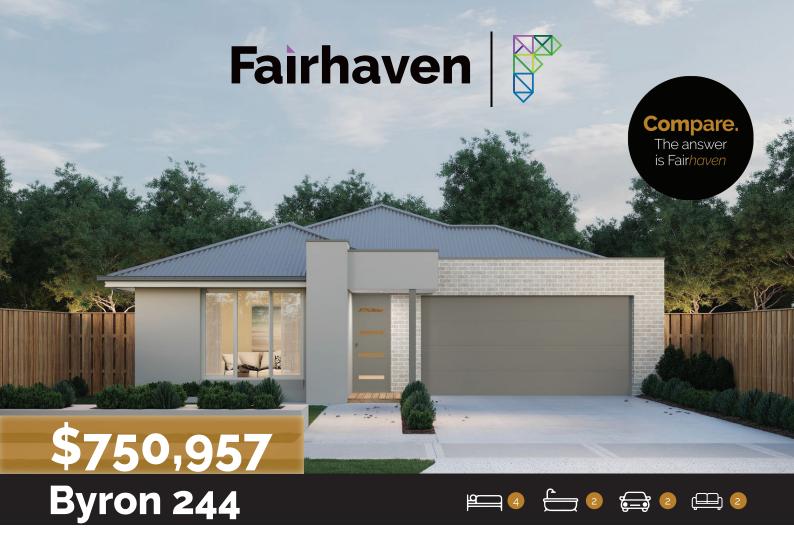

Lot: 2121 Cabo Circuit, Clyde North Estate: Delaray Block Size: 412m2 Title Exp: June 2023 House Size: 24.43sq