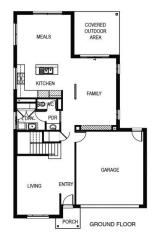

Tathra 283

Lot: 2121 Cabo Circuit, Clyde North

**Estate: Delaray** Block Size: 412m2 Title Exp: June 2023 House Size: 28.27sq