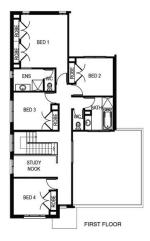

Tathra 283

Lot: 2121 Cabo Circuit, Clyde North

**Estate: Delaray** Block Size: 412m2 Title Exp: June 2023 House Size: 28.27sq