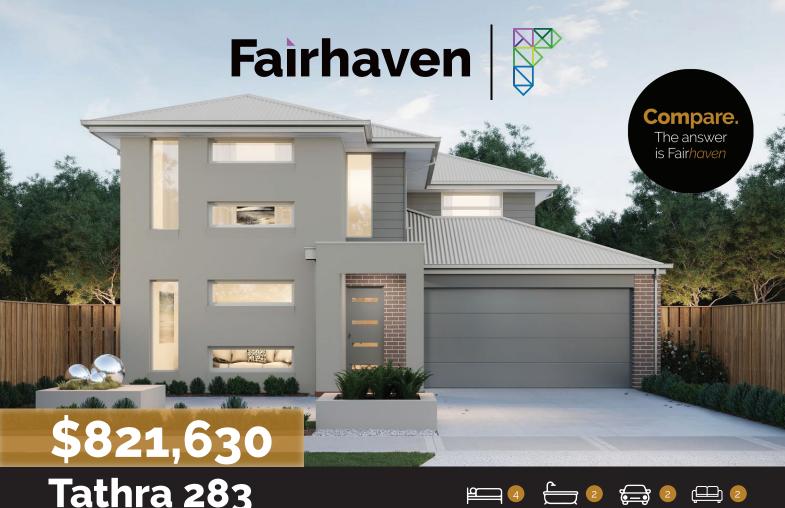

Tathra 283

Lot: 2121 Cabo Circuit, Clyde North

**Estate: Delaray** Block Size: 412m2 Title Exp: June 2023 House Size: 28.27sq