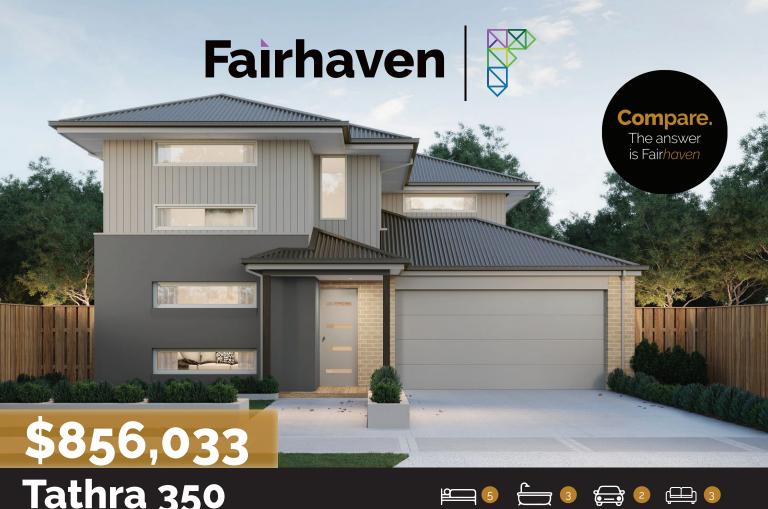

## Tathra 350

Lot: 2121 Cabo Circuit, Clyde North **Estate: Delaray** Block Size: 412m2 Title Exp: June 2023 House Size: 35.08sq