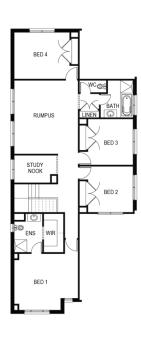

## Tathra 350

Lot: 2121 Cabo Circuit, Clyde North **Estate: Delaray** Block Size: 412m2 Title Exp: June 2023 House Size: 35.08sq