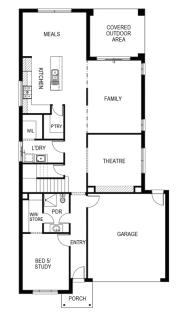

## Tathra 350

Lot: 2121 Cabo Circuit, Clyde North **Estate: Delaray** Block Size: 412m2 Title Exp: June 2023 House Size: 35.08sq