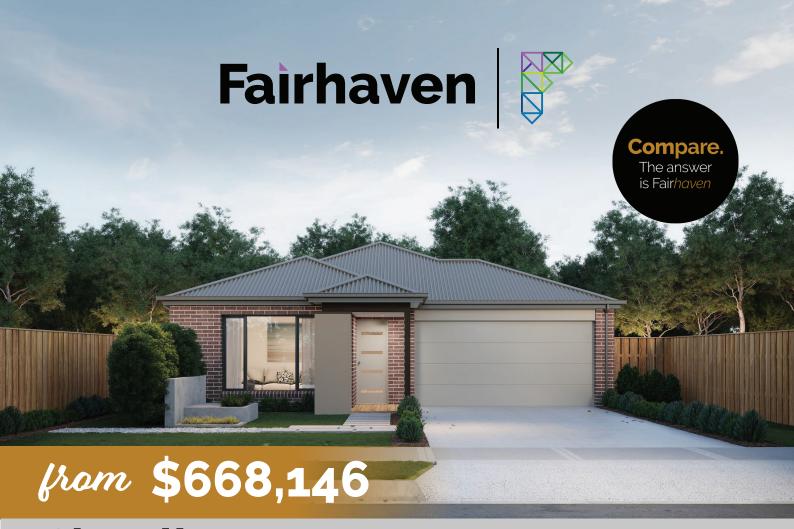

## Clovelly 191

Lot: 2122 Cabo Circuit, Clyde North

Estate: Delaray Block Size: 347m2 Title Exp: June 2023 House Size: 19.14sq