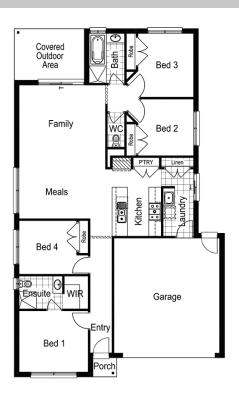

## Clovelly 191

Lot: 2122 Cabo Circuit, Clyde North

Estate: Delaray Block Size: 347m2 Title Exp: June 2023 House Size: 19.14sq