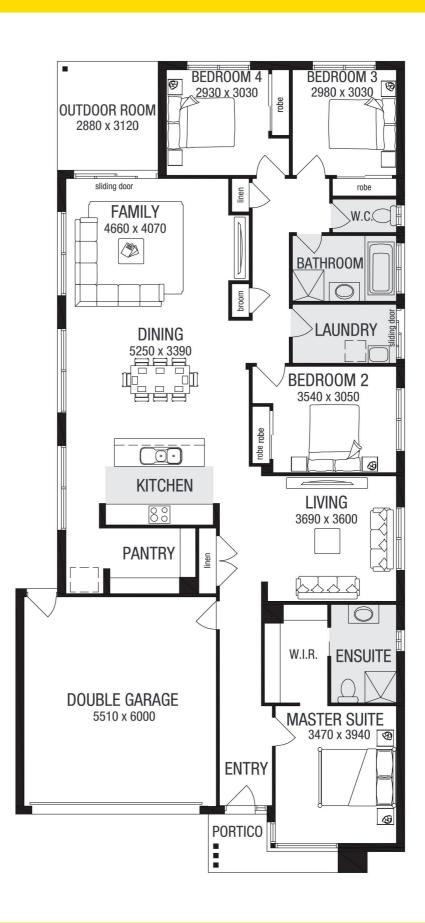

#### House Plan:

#### LOT #2119 Delaray Address: Cabo Circuit, Clyde North, 3978 Lloyd 25 - Standard earrow earrowe

- Stylish Façade as Shown
- 2550mm Ceiling Height
- Driveway
- Typical Site Costs
- Brick Infills Over Garage above front opening
- Stylish Laminate Flooring to Entry, Kitchen, Family and Dining
- Carpet to Bedrooms and remaining areas
- Stainless Steel Oven
- Stainless Steel Glass Canopy Rangehood
- Stainless Steel Cooktop
- Remote Control Garage
- Fibre Optic Package
- · Council and Developer Guidelines
- BAL 12.5 Requirements