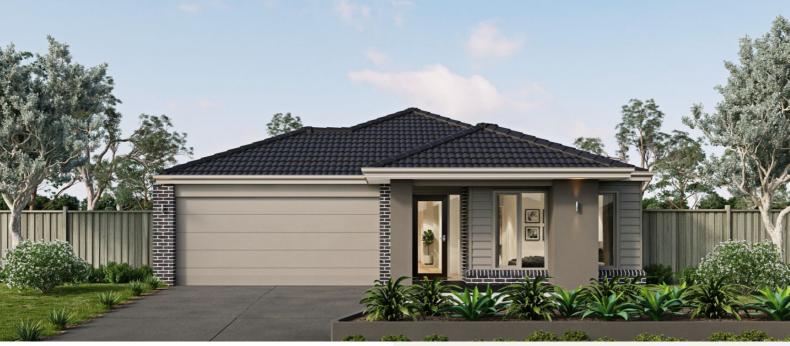

#### House Plan:

#### LOT #2119 Delaray Address: Cabo Circuit, Clyde North, 3978 Lloyd 25 - Standard earrow earrowe

- Stylish Façade as Shown
- 2550mm Ceiling Height
- Driveway
- Typical Site Costs
- Brick Infills Over Garage above front opening
- Stylish Laminate Flooring to Entry, Kitchen, Family and Dining
- Carpet to Bedrooms and remaining areas
- Stainless Steel Oven
- Stainless Steel Glass Canopy Rangehood
- Stainless Steel Cooktop
- Remote Control Garage
- Fibre Optic Package
- · Council and Developer Guidelines
- BAL 12.5 Requirements

## **House Features:**

- ✓ 2550 Ceiling height
- Carpet throughout
- ✓ BAL 12.5 Requirements
- ✓ Remote Control Garage
- Stainless Steel Appliances
- 🗸 Driveway
- Stylish Facade as Shown