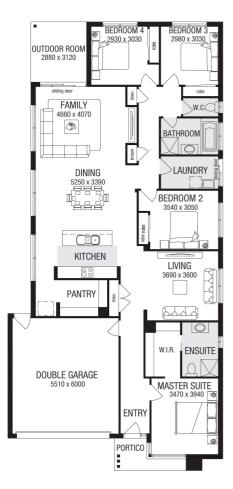

#### House Plan:

#### LOT #2119 Delaray Address: Cabo Circuit, Clyde North, 3978 Lloyd 25 - Standard earrow earrowe

- Stylish Façade as Shown
- 2550mm Ceiling Height
- Driveway
- Typical Site Costs
- Brick Infills Over Garage above front opening
- Stylish Laminate Flooring to Entry, Kitchen, Family and Dining
- Carpet to Bedrooms and remaining areas
- Stainless Steel Oven
- Stainless Steel Glass Canopy Rangehood
- Stainless Steel Cooktop
- Remote Control Garage
- Fibre Optic Package
- · Council and Developer Guidelines
- BAL 12.5 Requirements