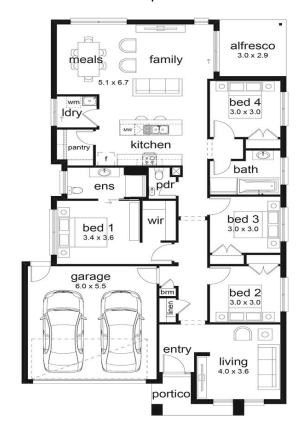

Jade 232 Mila Façade

(Aspirations Series 2)

Home size: 22.58sq Land size: 404.00m<sup>2</sup>

Go to dennisfamily.com.au or call 1800 DENNIS for more information.

Stefani Hee 0427288549

Reference HL0042795