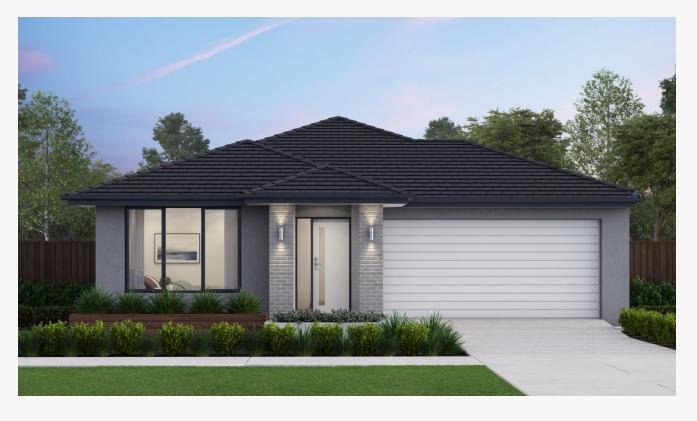

## Seville 23 Modern façade. Package from \$818,100

## Lot 2117 Cabo Circuit, Clyde North Delaray Estate

| Land size: | 381m <sup>2</sup>    |
|------------|----------------------|
| Home Size: | 209.28m <sup>2</sup> |

- Stunning façade included
- Double glazing (including sliding doors)
- Quality floor coverings throughout
- · 2550mm high ceilings to ground floor
- · LED downlights to entry, kitchen and living
- · Soft closers to all kitchen, laundry, vanity drawers and doors
- ILVE 900mm wide oven, cooktop and rangehood
- 40mm Caesarstone kitchen benchtops
- 20mm Caesarstone to bathroom benchtops
- Quality Caroma basins and tapware
- Overhead cupboards adjacent to rangehood
- Tiled splashback
- 25 Year Structural Guarantee
- 25 Fear Structural Guarante
- 12 Year Maintenance