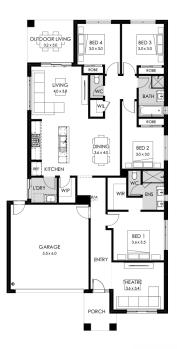

## Lot 2117 Cabo Circuit, Clyde North Delaray Estate

| Land size: | 381m <sup>2</sup>    |
|------------|----------------------|
| Home Size: | 209.28m <sup>2</sup> |

- Stunning façade included
- Double glazing (including sliding doors)
- Quality floor coverings throughout
- · 2550mm high ceilings to ground floor
- · LED downlights to entry, kitchen and living
- · Soft closers to all kitchen, laundry, vanity drawers and doors
- ILVE 900mm wide oven, cooktop and rangehood
- 40mm Caesarstone kitchen benchtops
- 20mm Caesarstone to bathroom benchtops
- Quality Caroma basins and tapware
- Overhead cupboards adjacent to rangehood
- Tiled splashback
- 25 Year Structural Guarantee
- 25 Fear Structural Guarante
- 12 Year Maintenance