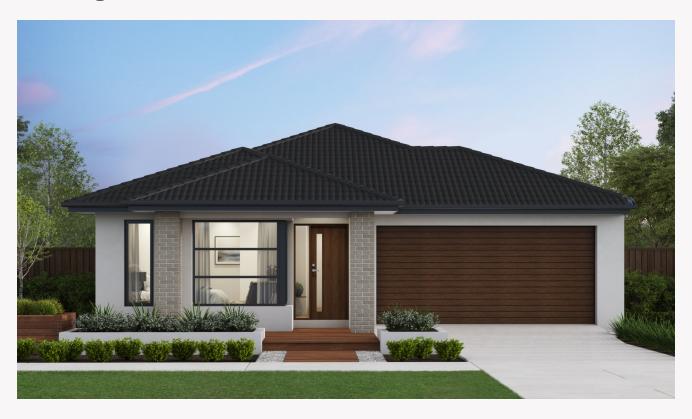

## York 26 Contempo façade. Package from \$842,220

## Lot 2115 Cabo Circuit, Clyde North Delaray Estate

 Land size:
 400m²

 Home Size:
 237.26m²

- Stunning façade included
- Double glazing (including sliding doors)
- Quality floor coverings throughout
- 2550mm high ceilings to ground floor
- LED downlights to entry, kitchen and living
- Soft closers to all kitchen, laundry, vanity drawers and doors
- ILVE 900mm wide oven, cooktop and rangehood
- 40mm Caesarstone kitchen benchtops
- 20mm Caesarstone to bathroom benchtops
- Quality Caroma basins and tapware
- Overhead cupboards adjacent to rangehood
- · Tiled splashback
- 25 Year Structural Guarantee
- 12 Year Maintenance