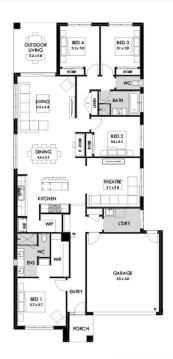

## Lot 2115 Cabo Circuit, Clyde North Delaray Estate

 Land size:
 400m²

 Home Size:
 237.26m²

- Stunning façade included
- Double glazing (including sliding doors)
- Quality floor coverings throughout
- 2550mm high ceilings to ground floor
- LED downlights to entry, kitchen and living
- Soft closers to all kitchen, laundry, vanity drawers and doors
- ILVE 900mm wide oven, cooktop and rangehood
- 40mm Caesarstone kitchen benchtops
- 20mm Caesarstone to bathroom benchtops
- Quality Caroma basins and tapware
- Overhead cupboards adjacent to rangehood
- · Tiled splashback
- 25 Year Structural Guarantee
- 12 Year Maintenance