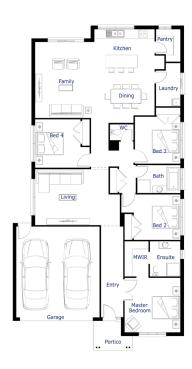

Coloured Concrete Driveway Pack

Ruby23

4 2 2 2 2 2

Lot 2115 Carbo Circuit CLYDE NORTH

Lot Size: 401m<sup>2</sup> Griffith facade