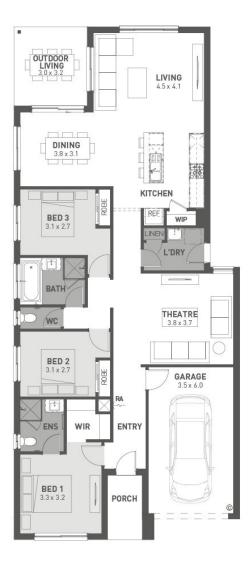

- Selected Designer Range facade
- Quality floor coverings throughout
- Tiled kitchen splashback
- Westinghouse stainless steel appliances
- 6-star energy rating
- Brick infills over window
- Choice of matte black or chrome tapware
- Exposed aggregate driveway
- 25 year structural guarantee
- 12 month service warranty