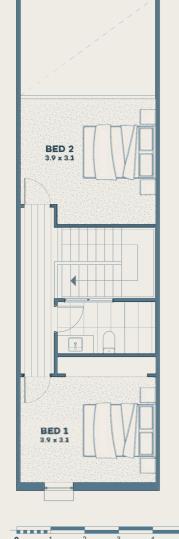

## **LOT 2046**

2046 Toledo Lane, Clyde North VIC 3978

| Total              | 151.7 m <sup>2</sup> |
|--------------------|----------------------|
| Private Open Space | 18.5 m <sup>2</sup>  |
| Porch              | 2.2 m <sup>2</sup>   |
| Carport            | 27.5 m <sup>2</sup>  |
| Total Internal     | 122.0 m <sup>2</sup> |
| First Floor        | 62.3 m <sup>2</sup>  |
| Ground Floor       | 59.7 m <sup>2</sup>  |
|                    |                      |

**Ground Floor.** First Floor.

- Visually connected, acoustically
- Fully equipped contemporary kitchen,
- Double height window in dining area
- Courtyard enclosed by planting for

- Generous kitchen area,
- Definitive foyer with large window overlooking front lawn
- Space saving under stair euro
- ease of entry and greatest visual appeal
- Skylight above the central staircase