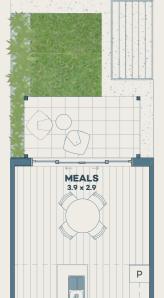

## **LOT 2046**

2046 Toledo Lane, Clyde North VIC 3978

| Total              | 151.7 m <sup>2</sup> |
|--------------------|----------------------|
| Private Open Space | 18.5 m <sup>2</sup>  |
| Porch              | 2.2 m <sup>2</sup>   |
| Carport            | 27.5 m <sup>2</sup>  |
| Total Internal     | 122.0 m <sup>2</sup> |
| First Floor        | 62.3 m <sup>2</sup>  |
| Ground Floor       | 59.7 m <sup>2</sup>  |
|                    |                      |

**Ground Floor.** First Floor.

- Visually connected, acoustically
- Fully equipped contemporary kitchen,
- Double height window in dining area
- Courtyard enclosed by planting for

- Generous kitchen area,
- Definitive foyer with large window overlooking front lawn
- Space saving under stair euro
- ease of entry and greatest visual appeal
- Skylight above the central staircase