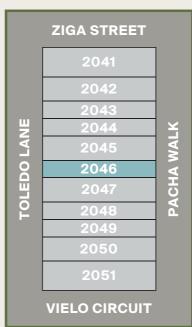

## **LOT 2046**

2046 Toledo Lane, Clyde North VIC 3978

| Total              | 151.7 m <sup>2</sup> |
|--------------------|----------------------|
| Private Open Space | 18.5 m <sup>2</sup>  |
| Porch              | 2.2 m <sup>2</sup>   |
| Carport            | 27.5 m <sup>2</sup>  |
| Total Internal     | 122.0 m <sup>2</sup> |
| First Floor        | 62.3 m <sup>2</sup>  |
| Ground Floor       | 59.7 m <sup>2</sup>  |
|                    |                      |