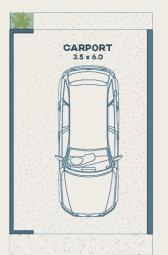

## **LOT 2046**

2046 Toledo Lane, Clyde North VIC 3978

| Total              | 151.7 m <sup>2</sup> |
|--------------------|----------------------|
| Private Open Space | 18.5 m <sup>2</sup>  |
| Porch              | 2.2 m <sup>2</sup>   |
| Carport            | 27.5 m <sup>2</sup>  |
| Total Internal     | 122.0 m <sup>2</sup> |
| First Floor        | 62.3 m <sup>2</sup>  |
| Ground Floor       | 59.7 m <sup>2</sup>  |
|                    |                      |