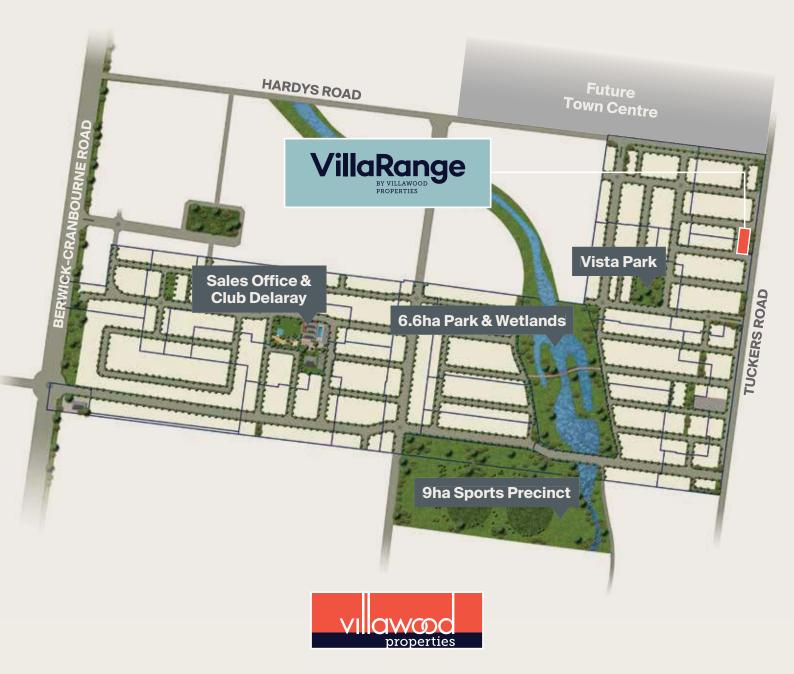

| Porch              | 2.2 m <sup>2</sup>   |
| Carport            | 27.5 m <sup>2</sup>  |
| Total Internal     | 122.0 m <sup>2</sup> |
| First Floor        | 62.3 m <sup>2</sup>  |
| Ground Floor       | 59.7 m <sup>2</sup>  |
|                    |                      |





**Ground Floor.** First Floor.





- Visually connected, acoustically
- Fully equipped contemporary kitchen,
- Double height window in dining area
- Courtyard enclosed by planting for

- Generous kitchen area,
- Definitive foyer with large window overlooking front lawn
- Space saving under stair euro
- ease of entry and greatest visual appeal
- Skylight above the central staircase

## Sustainability as standard.











No Gas Appliances.



Energy Efficient Reverse Cycle Split System.





Energy Rating.





## VILLARANGE.COM.AU | 1300 710 726

Disclaimer: VillaRange homes are built to Villawood's plans by selected builders under licence from VillaRange Pty Ltd. Packages are available on selected lots only, within Villawood communities. Purchasers will sign a land purchase contract with the land owner and a build contract with the selected builder. Basic façades and floorplans are as shown in the brochure. All plans are subject to copyright, owned by VillaRange Pty Ltd. For consistency with surrounding properties, purchase is on condition that customisation of the exterior is not possible. Price varies depending on selections and extras; some fitout selections shown in illustrations are premium upgrades available at additional cost. Drawings are for illustrative purposes only: furniture, lan