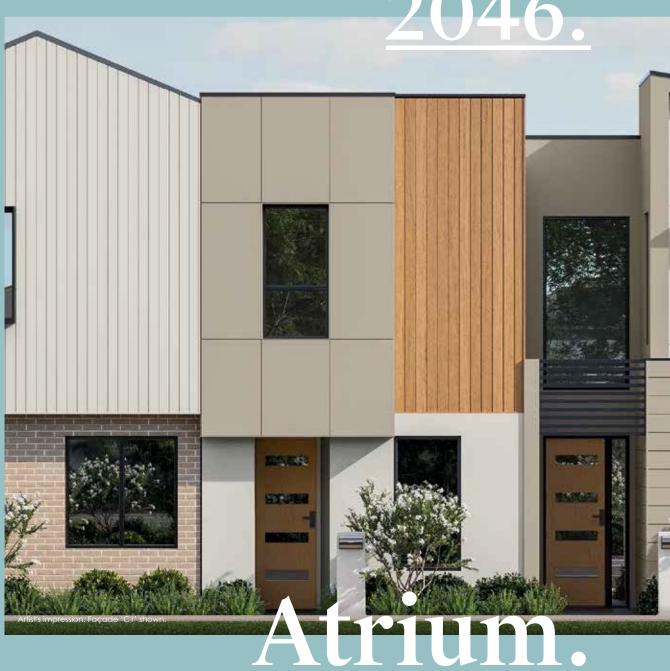

## **LOT 2046**

2046 Toledo Lane, Clyde North VIC 3978

| Total              | 151.7 m <sup>2</sup> |
|--------------------|----------------------|
| Private Open Space | 18.5 m <sup>2</sup>  |
| Porch              | 2.2 m <sup>2</sup>   |
| Carport            | 27.5 m <sup>2</sup>  |
| Total Internal     | 122.0 m <sup>2</sup> |
| First Floor        | 62.3 m <sup>2</sup>  |
| Ground Floor       | 59.7 m <sup>2</sup>  |
|                    |                      |