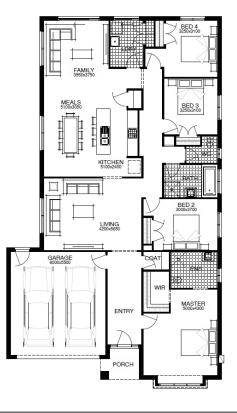

onds standard floor plan with preferred siting (without alterations). Package Price does not include stamp duty, government, legal or bank charges. Community Infrastructure Levy and Asset Protection Permit are not included in pricing and is to be arranged by the client directly with the Developer (if applicable). Any alterations may incur additional charges. Confirm land price and availability prior to purchase. Simonds reserves the right to withdraw or amend pricing, inclusions and promotion at any time without notice. Please refer to the terms and conditions at www.simonds.com.au/terms-and-conditions. This package applies to VIC Xpress range only. Please speak with your sales consultant for further details. Pricing is current at 18/08/2019.

FLOOR PLAN: Valerian 25\_232 FACADE: Amber