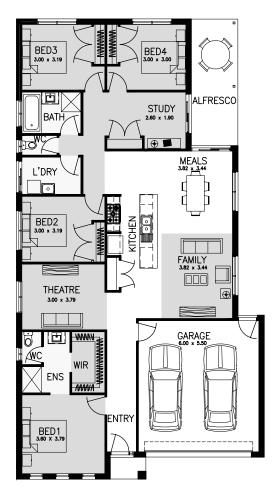

## \$568,850

House name SETON 23 Lot Number Lot 1003 Brabourne Street, Mickleham

4 🛏 2 🖢 2 🦛

All images are artist impression only, furniture and some fixtures and fittings are not included. Price is correct at time of publication.