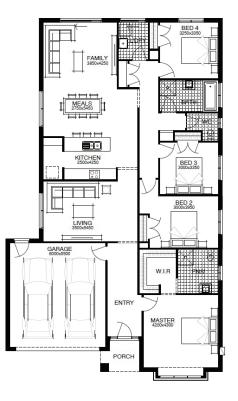

monds standard floor plan with preferred siting (without alterations). Package Price does not include stamp duty, government, legal or bank charges. Community Infrastructure Levy and Asset Protection Permit are not included in pricing and is to be arranged by the client directly with the Developer (if applicable). Any alterations may incur additional charges. Confirm land price and availability prior to purchase. Simonds reserves the right to withdraw or amend pricing, inclusions and promotion at any time without notice. Please refer to the terms and conditions at www.simonds.com.au/terms-and-conditions. This package applies to VIC Xpress range only. Please speak with your sales consultant for further details. Pricing is current at 11/10/2019.

FLOOR PLAN: Sage 24\_224 FACADE: Rockford