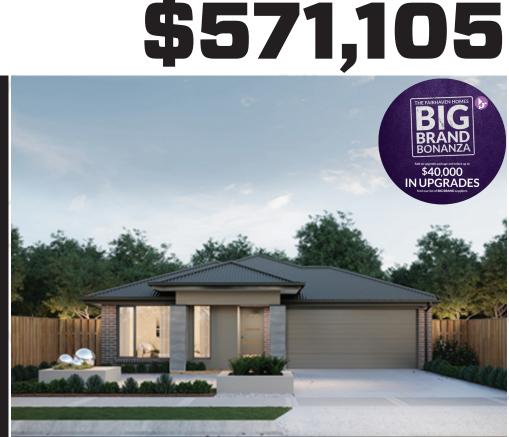

## Ballina 250

🚽 4 👗 2 👝 2 🛏 14.0m

6 bridgewater

Lot: 751 Hagley Road, Mickleham Estate: Waratah Block size: 448m<sup>2</sup> Title Exp: March 2018 House Size: 25.07sg

## Package Includes:

- Up to \$40,000 of upgrades (House specific)
- Developers Guidelines
- Fixed Site Costs
- Colorbond<sup>®</sup> roof
- 900mm Stainless Steel Upright Cooker
- 900mm Stainless Steel Canopy Rangehood
- Overhead Cabinets to the Kitchen
- Soft Close hinged doors and drawers
- Ducted Heating
- 6-star energy rating on BEST orientation