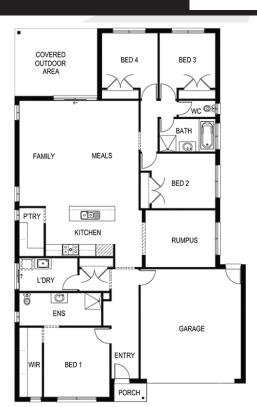

## Ballina 250

🚽 4 👗 2 👝 2 🛏 14.0m

6 bridgewater

Lot: 751 Hagley Road, Mickleham Estate: Waratah Block size: 448m<sup>2</sup> Title Exp: March 2018 House Size: 25.07sg