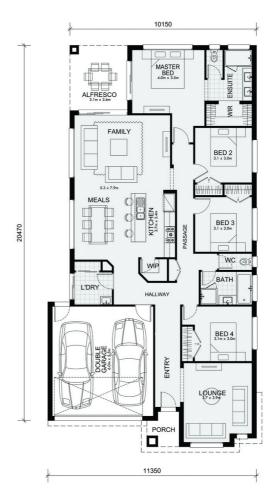

## ASPIRE ESTATE Fraser Rise

Johanna 240- 4 Bed

\$582,500

4

2 #

2

Lot 2223 Aspire Estate Fraser Rise

Land size: 396 sqm