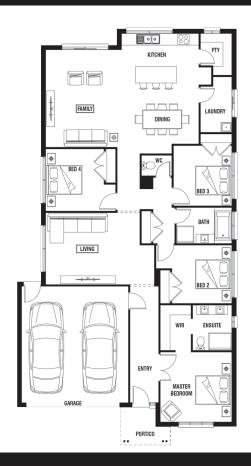

## **MONARCH 23**

Lot: 2223 Taradale Crescent, PLUMPTON Lot size: 396m<sup>2</sup> (12.5m x 32m)

## **INCLUSIONS:**

- Fixed price site costs
- Floor coverings to entire home
- Coloured concrete driveway & path
- Euro stainless steel cooktop & oven
- 2590mm high ceilings to ground floor
- Sectional garage door with two remote controllers
- Ducted heating
- Estate covenants
- And much more!