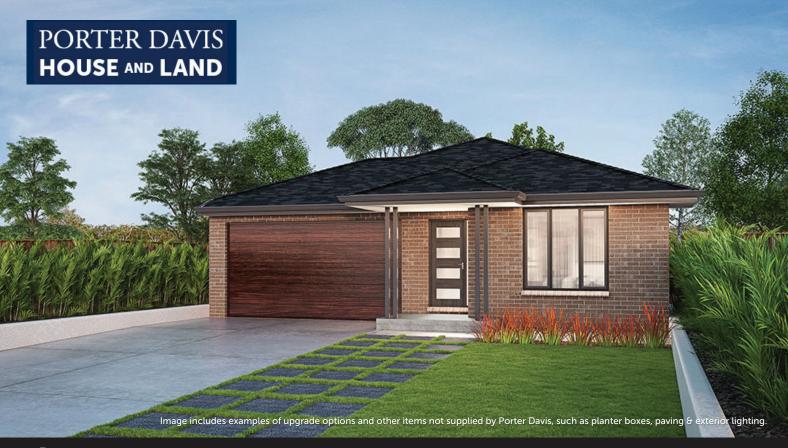

## **MONARCH 23**

Lot: 2223 Taradale Crescent, PLUMPTON Lot size: 396m<sup>2</sup> (12.5m x 32m)

## **INCLUSIONS:**

- Fixed price site costs
- Floor coverings to entire home
- Coloured concrete driveway & path
- Euro stainless steel cooktop & oven
- 2590mm high ceilings to ground floor
- Sectional garage door with two remote controllers
- Ducted heating
- Estate covenants
- And much more!