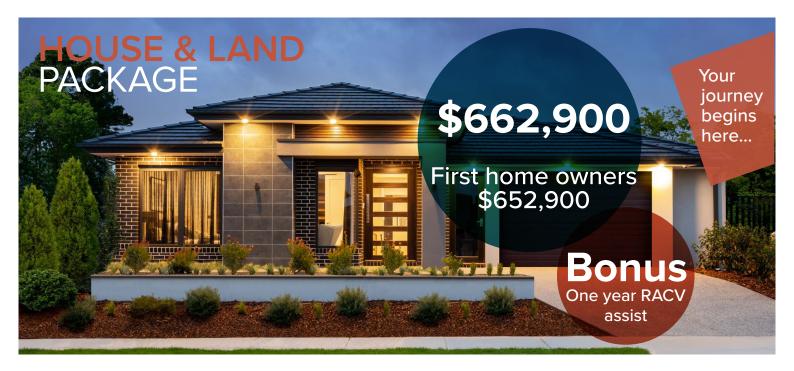

## **RUBICON 29**

Lot 2312 Slavko Drive, Fraser Rise VIC 3029

Land area: 448m2 (14m x 32m)
Build area: 267.11m2 (28.75sq)

**≥** 4 **≥** 2 **○** 2