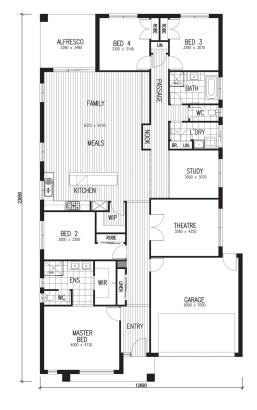

## **RUBICON 29**

Lot 2312 Slavko Drive, Fraser Rise VIC 3029

Land area: 448m2 (14m x 32m)
Build area: 267.11m2 (28.75sq)

**≥** 4 **≥** 2 **○** 2