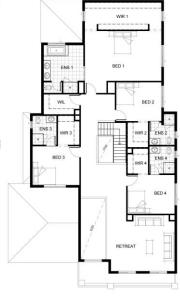

## \$862,900

**Como 520** 

LOT 2316

LOT WIDTH

## **Islander Package Inclusions:**

- Site Cost Included
- Estate and Developers requirements
- Gold range Flooring Pack
- Gold range 40mm Stone to kitchen
- Gold range 20mm Stone to bathroom & ensuite
- Gold range Tapware, Shower Rails, Vanity Basins
- SMEG Dishwasher and Stainless Steel Appliances
- Tiled shower bases
- 36m2 of Coloured Concrete Driveway, Path & Porch
- 2590mm ceiling height
- Plus Much More....Conditions apply.