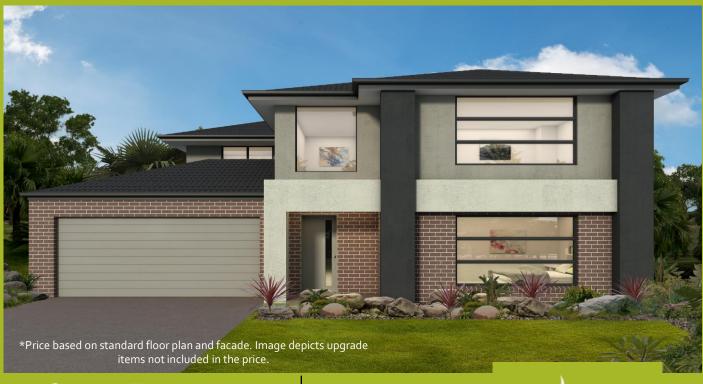

## \$862,900

**Como 520** 

LOT 2316

LOT WIDTH

## **Islander Package Inclusions:**

- Site Cost Included
- Estate and Developers requirements
- Gold range Flooring Pack
- Gold range 40mm Stone to kitchen
- Gold range 20mm Stone to bathroom & ensuite
- Gold range Tapware, Shower Rails, Vanity Basins
- SMEG Dishwasher and Stainless Steel Appliances
- Tiled shower bases
- 36m2 of Coloured Concrete Driveway, Path & Porch
- 2590mm ceiling height
- Plus Much More....Conditions apply.