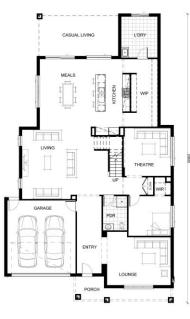

## \$862,900

**Como 520** 

LOT 2316

LOT WIDTH

## **Islander Package Inclusions:**

- Site Cost Included
- Estate and Developers requirements
- Gold range Flooring Pack
- Gold range 40mm Stone to kitchen
- Gold range 20mm Stone to bathroom & ensuite
- Gold range Tapware, Shower Rails, Vanity Basins
- SMEG Dishwasher and Stainless Steel Appliances
- Tiled shower bases
- 36m2 of Coloured Concrete Driveway, Path & Porch
- 2590mm ceiling height
- Plus Much More....Conditions apply.