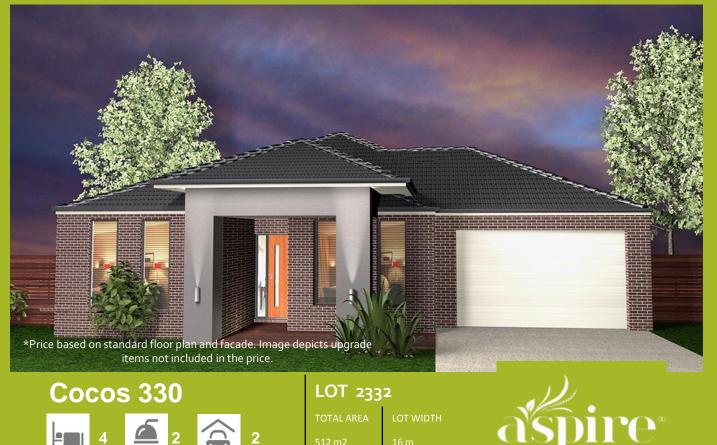

## \$713,900\*

## Islander Package Inclusions:

- · Site Cost Included
- · Estate and Developers requirements
- Gold range Flooring Pack
- · Gold range 40mm Stone to kitchen
- Gold range 20mm Stone to bathroom & ensuite
- Gold range Tapware, Shower Rails, Vanity Basins
- SMEG Dishwasher and Stainless Steel Appliances
- Tiled shower bases
- 36m2 of Coloured Concrete Driveway, Path & Porch
- 2590mm ceiling height
- Plus Much More....Conditions apply.

Disclaimer: Long Island reserves the right to amend specification and change prices without notice. Photography and illustrations should be used as a guide only. All plans and facades are indicative conceptions and are not intended to be an actual depiction of the building, fencing, paths driveways or landscaping and are not necessary to scale. All dimensions are approximate; refer to contract documentations for details. Working drawing take precedence over brochure.