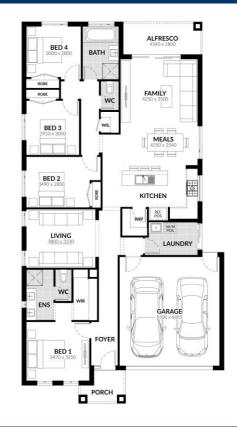

Lot 2223 (396m<sup>2</sup>)

Taradale Crescent Fraser Rise VIC 3336
Alpha-Melrose 205

22.1sq

FROM \$607,290\*

## Inclusions:

Spacious Meals and Family Area 900mm Westinghouse Rangehood & Upright Cooker Gas Ducted Heating Solar Hot Water System Overhead Cupboard to Kitchen **Double Vanity to Ensuite Professional Colour Consultation** Sectional Garage Door Alfresco **Colorbond Roof** 6 Star Energy Rating **Bushfire Attack Level 12.5 Included** BlueScope Steel House Frame 50 Year Structural Guarantee