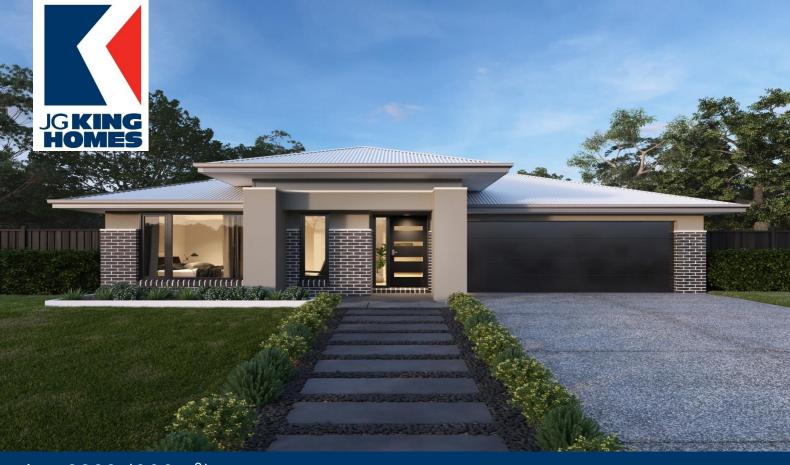

Lot 2223 (396m<sup>2</sup>)

Taradale Crescent Fraser Rise VIC 3336
Alpha-Melrose 205

22.1sq

FROM \$607,290\*

## Inclusions:

Spacious Meals and Family Area 900mm Westinghouse Rangehood & Upright Cooker Gas Ducted Heating Solar Hot Water System Overhead Cupboard to Kitchen **Double Vanity to Ensuite Professional Colour Consultation** Sectional Garage Door Alfresco **Colorbond Roof** 6 Star Energy Rating **Bushfire Attack Level 12.5 Included** BlueScope Steel House Frame 50 Year Structural Guarantee