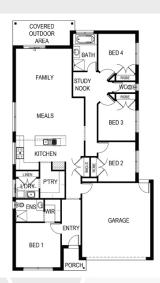

## HOUSE & LAND PACKAGE

Stylish, practical floorplans
Amazing on-trend inclusions beyond the essentials

4 📥 2 🚗 2 ⊢ 12.5m

## **Riverview 219**

Lot: 2223 Taradale Crescent, Plumpton Estate: Aspire Block size: 396m<sup>2</sup> Title Exp: September 2019 House Size: 21.91sq