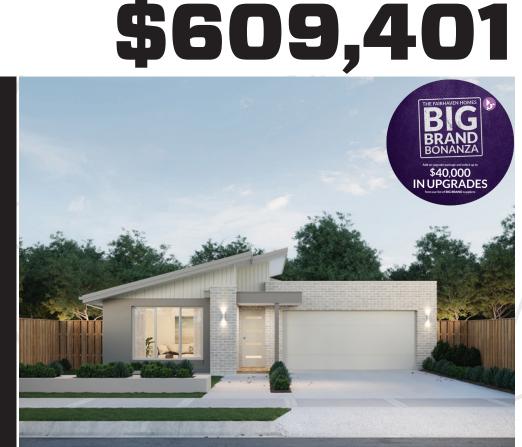

## HOUSE & LAND PACKAGE

Stylish, practical floorplans
Amazing on-trend inclusions beyond the essentials

4 📥 2 🚗 2 ⊢ 12.5m

## **Riverview 219**

Lot: 2223 Taradale Crescent, Plumpton Estate: Aspire Block size: 396m<sup>2</sup> Title Exp: September 2019 House Size: 21.91sq

## Package Includes:

- Up to \$40,000 of upgrades (House specific)
- Developers Guidelines
- Fixed Site Costs
- Colorbond<sup>®</sup> roof
- 900mm Stainless Steel Upright Cooker
- 900mm Stainless Steel Canopy Rangehood
- Overhead Cabinets to the Kitchen
- Soft Close hinged doors and drawers
- Ducted Heating
- 6-star energy rating on BEST orientation