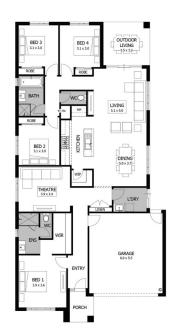

## Madison 24

Package from **\$606,300** 

Lot 2443 Stevo Way, Aspire Estate, Fraser Rise Land size: 400m2

- Stunning Viva façade included
- Double glazing (including sliding doors)
- Quality floor coverings throughout
- 2550mm high ceilings to ground floor
- LED downlights to entry, kitchen and living
- Soft closers to all Kitchen, Laundry and vanity drawers and doors
- ILVE 900mm wide oven, cooktop and rangehood
- 40mm Caesarstone kitchen benchtops
- 20mm Caesarstone to bathroom benchtops
- Quality Caroma basins and tapware
- Overhead cupboards adjacent to rangehood
- Tiled splashback
- 25 Year Structural Guarantee
- 12 Month Maintenance