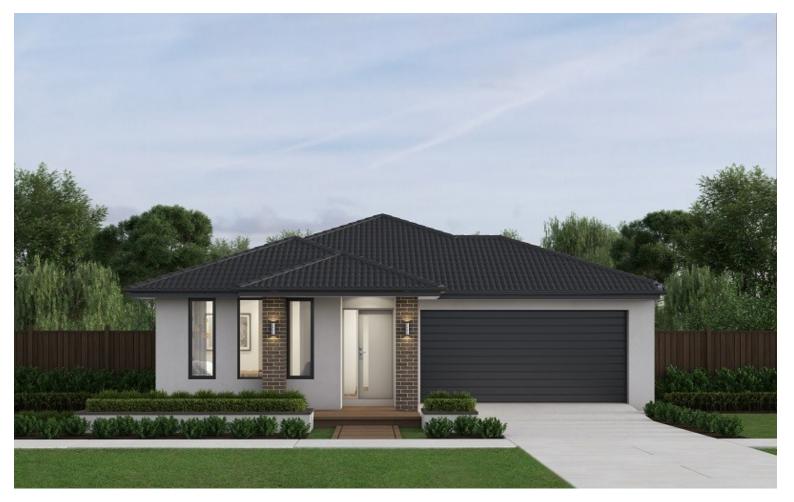

## Madison 24

Package from **\$606,300** 

Lot 2443 Stevo Way, Aspire Estate, Fraser Rise Land size: 400m2

- Stunning Viva façade included
- Double glazing (including sliding doors)
- Quality floor coverings throughout
- 2550mm high ceilings to ground floor
- LED downlights to entry, kitchen and living
- Soft closers to all Kitchen, Laundry and vanity drawers and doors
- ILVE 900mm wide oven, cooktop and rangehood
- 40mm Caesarstone kitchen benchtops
- 20mm Caesarstone to bathroom benchtops
- Quality Caroma basins and tapware
- Overhead cupboards adjacent to rangehood
- Tiled splashback
- 25 Year Structural Guarantee
- 12 Month Maintenance