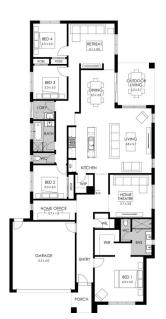

## Riviera 29

Package from **\$682,000** 

Lot 2428 Green Way, Aspire Estate, Fraser Rise Land size: 448m2

- Stunning Viva façade included
- Double glazing (including sliding doors)
- Quality floor coverings throughout
- 2550mm high ceilings to ground floor
- LED downlights to entry, kitchen and living
- Soft closers to all Kitchen, Laundry and vanity drawers and doors
- ILVE 900mm wide oven, cooktop and rangehood
- 40mm Caesarstone kitchen benchtops
- 20mm Caesarstone to bathroom benchtops
- Quality Caroma basins and tapware
- Overhead cupboards adjacent to rangehood
- Tiled splashback
- 25 Year Structural Guarantee
- 12 Month Maintenance