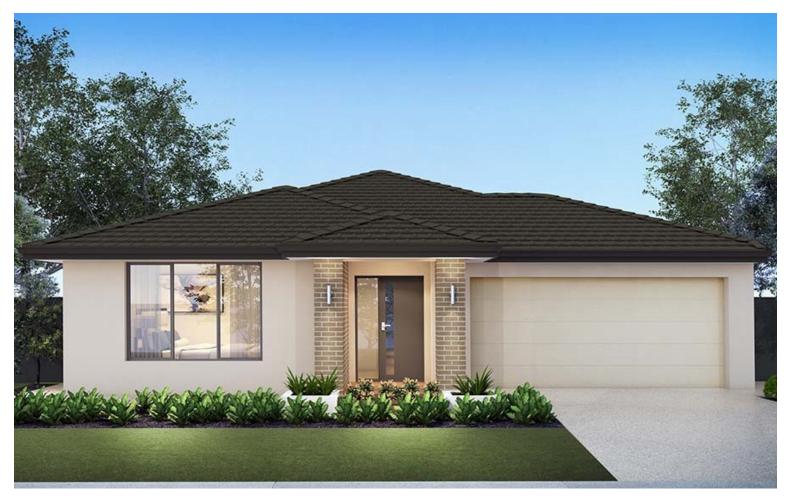

## Riviera 29

Package from **\$682,000** 

Lot 2428 Green Way, Aspire Estate, Fraser Rise Land size: 448m2

- Stunning Viva façade included
- Double glazing (including sliding doors)
- Quality floor coverings throughout
- 2550mm high ceilings to ground floor
- LED downlights to entry, kitchen and living
- Soft closers to all Kitchen, Laundry and vanity drawers and doors
- ILVE 900mm wide oven, cooktop and rangehood
- 40mm Caesarstone kitchen benchtops
- 20mm Caesarstone to bathroom benchtops
- Quality Caroma basins and tapware
- Overhead cupboards adjacent to rangehood
- Tiled splashback
- 25 Year Structural Guarantee
- 12 Month Maintenance