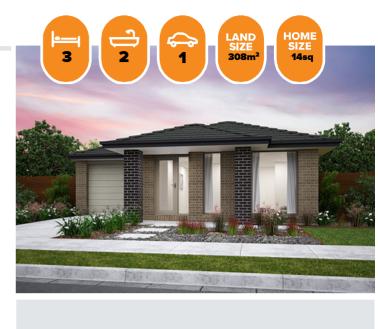

## HOME & LAND PACKAGE

\$486,642

## Clements 130 DRYSDALE FACADE Lot 2419 Stevo Way, Fraser Rise (Aspire)

- Site Costs Including Rock Assurance
- Council and Developer Requirements
- 12 Month Price Freeze With Option To Extend
- Quality Assured With Our 30-Year Structural Guarantee and 15-Month Maintenance Pledge
- Multiple Floorplans and Facade Options Available
- Style Your Home With Expert Interior Designers At Our Edge Selection Studio