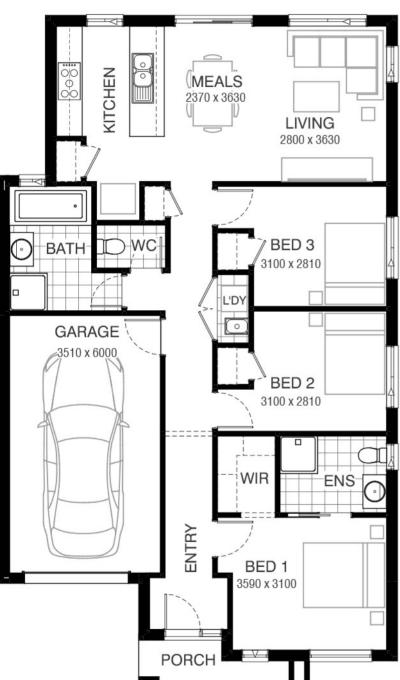

## Clements 130 DRYSDALE FACADE Lot 2419 Stevo Way, Fraser Rise (Aspire)

- Site Costs Including Rock Assurance
- Council and Developer Requirements
- 12 Month Price Freeze With Option To Extend
- Quality Assured With Our 30-Year Structural Guarantee and 15-Month Maintenance Pledge
- Multiple Floorplans and Facade Options Available
- Style Your Home With Expert Interior Designers At Our Edge Selection Studio