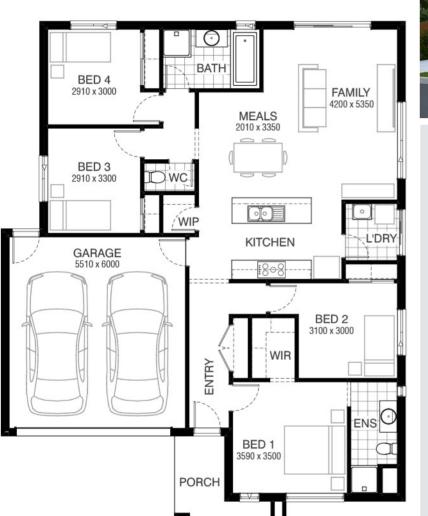

## Cooper 172 ARKLEY FACADE Lot 2447 Mamic Boulevard , Fraser Rise (Aspire)

- Site Costs Including Rock Assurance
- Council and Developer Requirements
- 12 Month Price Freeze With Option To Extend
- Quality Assured With Our 30-Year Structural Guarantee and 15-Month Maintenance Pledge
- Multiple Floorplans and Facade Options Available
- Style Your Home With Expert Interior Designers At Our Edge Selection Studio