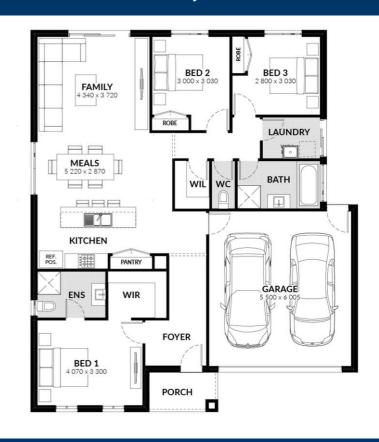

Up - Paradise 170

Lot 2448 Mamic Boulevard, Fraser Rise 3336

**FROM** \$523,089<sup>\*</sup>

## Inclusions:

Spacious Meals and Family Area Stainless Steel 600mm Appliances Solar Hot Water System Chrome finish leversets Sectional Garage Door **Colorbond Roof** 6 Star Energy Rating **Bushfire Attack Level 12.5 Included** Bluescope Steel House Frame 50 Year Structural Guarantee