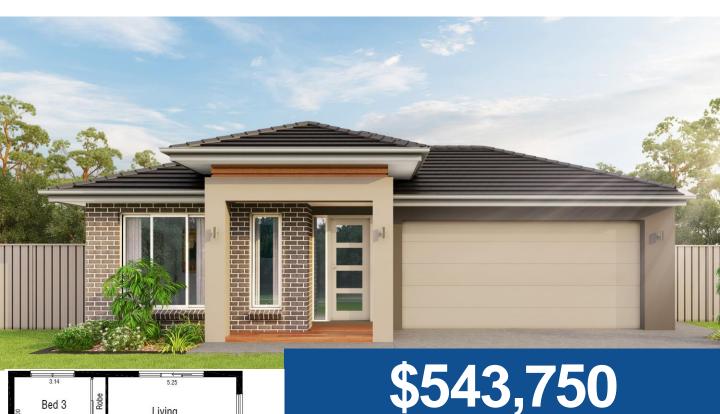

**FIXED SITE COSTS, FULL TURN KEY- 10K LESS WITH FHOG** 

Lot 2435 Stevo Way- Aspire Estate

## FIXED SITE COSTS & TURN KEY

- ALL DESIGN GUIDELINES
- CHOICE OF FACADE'S
- 2590 HIGH CEILINGS
- FRONT & REAR LANDSCAPING
- FENCES, BLINDS & LETTERBOX
- 900MM APPLIANCES
- 20MM STONE KIT, ENSUITE & BATHROOM
- HEATING AND COOLING
- COLOURED CONCRETE DRIVEWAYS & PATH
- PLUS MUCH MORE!ALL DESIGN GUIDELINES

Living

Meals

000

Kitchen

Red 4

Garage

Linen

L'dry

Bath

Bed 2

Bed 1

Robe

Entry

Porch

Wir.

,Tr Linen