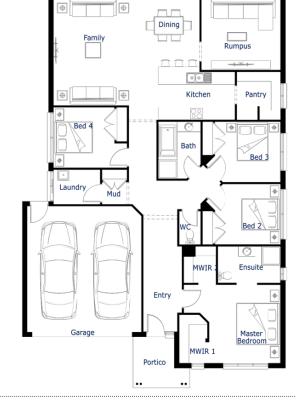

## Lot 2447 Mamic Boulevard FRASER RISE

Lot Size: 350m<sup>2</sup> Griffith facade