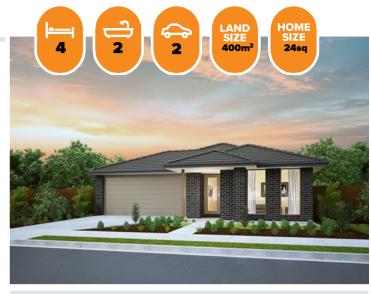

## HOME & LAND PACKAGE

\$600,999

## Chatfield 218 ARKLEY FACADE Lot 2443 Stevo Way, Fraser Rise (Aspire)

- Site Costs Including Rock Assurance
- Council and Developer Requirements
- 12 Month Price Freeze With Option To Extend
- Quality Assured With Our 30-Year Structural Guarantee and 15-Month Maintenance Pledge
- Multiple Floorplans and Facade Options Available
- \$20K of upgrades of your choice