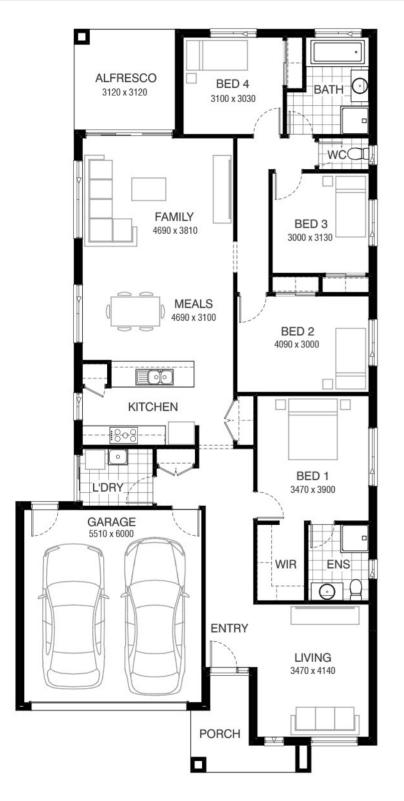

## Chatfield 218 ARKLEY FACADE Lot 2443 Stevo Way, Fraser Rise (Aspire)

- Site Costs Including Rock Assurance
- Council and Developer Requirements
- 12 Month Price Freeze With Option To Extend
- Quality Assured With Our 30-Year Structural Guarantee and 15-Month Maintenance Pledge
- Multiple Floorplans and Facade Options Available
- \$20K of upgrades of your choice