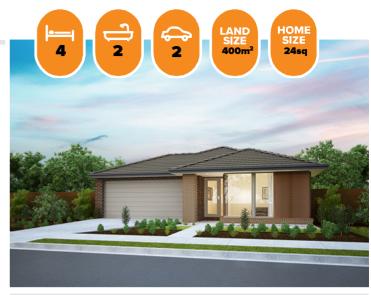

## HOME & LAND PACKAGE

\$608,349

## Kelly 224 NOLAN FACADE Lot 2443 Stevo Way, Fraser Rise (Aspire)

- Site Costs Including Rock Assurance
- Council and Developer Requirements
- 12 Month Price Freeze With Option To Extend
- Quality Assured With Our 30-Year Structural Guarantee and 15-Month Maintenance Pledge
- Multiple Floorplans and Facade Options Available
- \$20K of upgrades of your choice