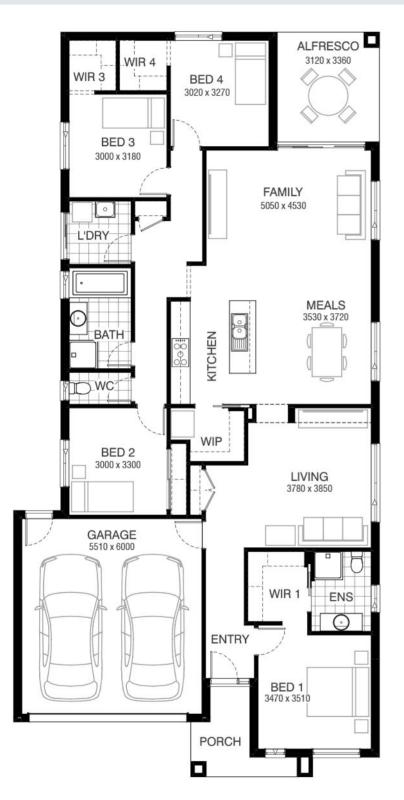

## Kelly 224 NOLAN FACADE Lot 2443 Stevo Way, Fraser Rise (Aspire)

- Site Costs Including Rock Assurance
- Council and Developer Requirements
- 12 Month Price Freeze With Option To Extend
- Quality Assured With Our 30-Year Structural Guarantee and 15-Month Maintenance Pledge
- Multiple Floorplans and Facade Options Available
- \$20K of upgrades of your choice