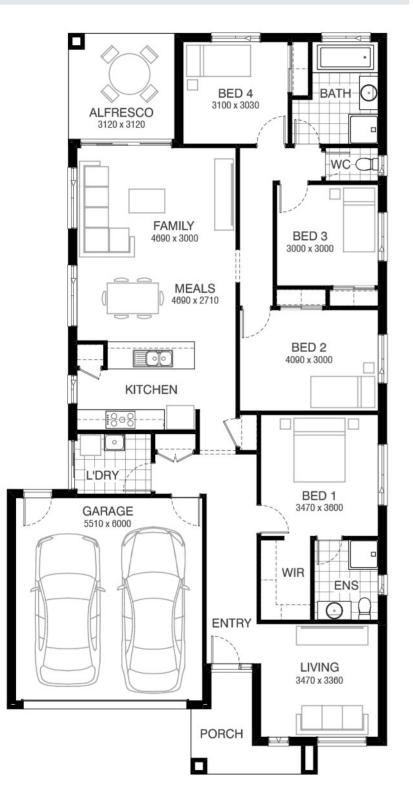

## Chatfield 206 ALPINE FACADE Lot 2443 Stevo Way, Fraser Rise (Aspire)

- Site Costs Including Rock Assurance
- Council and Developer Requirements
- 12 Month Price Freeze With Option To Extend
- Quality Assured With Our 30-Year Structural Guarantee and 15-Month Maintenance Pledge
- Multiple Floorplans and Facade Options Available
- Style Your Home With Expert Interior Designers At Our Edge Selection Studio