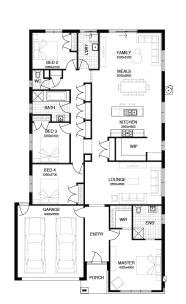

## **PACKAGE INCLUSIONS:**

- ▼ LAMINATE TIMBER LOOK FLOORING TO ENTRY, KITCHEN & LIVING
- ▼ CARPET TO REMAINDER OF HOME
- ▼ 20MM CAESARSTONE BENCHTOP TO KITCHEN
- ▼ OVERHEAD CUPBOARDS TO KITCHEN
- ▼ BATHROOM ACCESSORIES
- ▼ BRICKWORK OVER WINDOWS
- ▼ UP TO 40M2 COLOUR THROUGH CONCRETE DRIVEWAY
- ▼ REMOTE TO GARAGE DOOR
- ▼ 20 DOWNLIGHTS