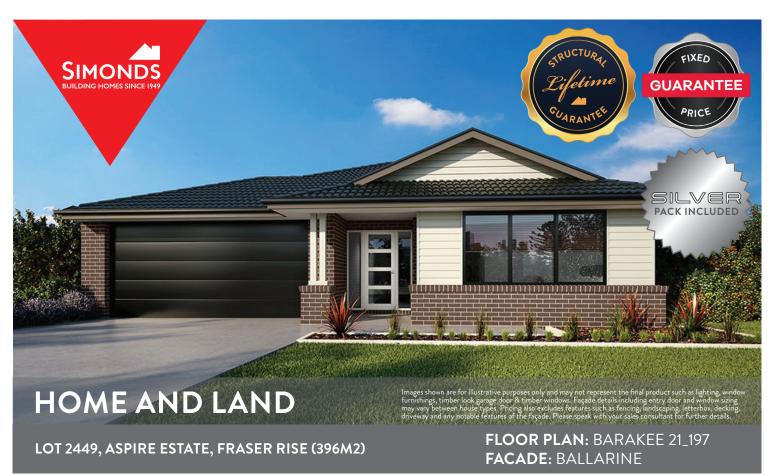

\$583,932

FIRST HOME OWNERS PRICE \$573,932

## PACKAGE INCLUSIONS:

- ▼ LAMINATE TIMBER LOOK FLOORING TO ENTRY, KITCHEN & LIVING
- ▼ CARPET TO REMAINDER OF HOME
- ▼ 20MM CAESARSTONE BENCHTOP TO KITCHEN
- ▼ OVERHEAD CUPBOARDS TO KITCHEN
- **▼** BATHROOM ACCESSORIES
- ▼ BRICKWORK OVER WINDOWS
- ▼ UP TO 40M2 COLOUR THROUGH CONCRETE DRIVEWAY
- ▼ REMOTE TO GARAGE DOOR
- ▼ 20 DOWNLIGHTS