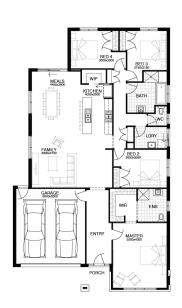

## PACKAGE INCLUSIONS:

- ▼ LAMINATE TIMBER LOOK FLOORING TO ENTRY, KITCHEN & LIVING
- ▼ CARPET TO REMAINDER OF HOME
- ▼ 20MM CAESARSTONE BENCHTOP TO KITCHEN
- ▼ OVERHEAD CUPBOARDS TO KITCHEN
- **▼** BATHROOM ACCESSORIES
- ▼ BRICKWORK OVER WINDOWS
- ▼ UP TO 40M2 COLOUR THROUGH CONCRETE DRIVEWAY
- ▼ REMOTE TO GARAGE DOOR
- ▼ 20 DOWNLIGHTS