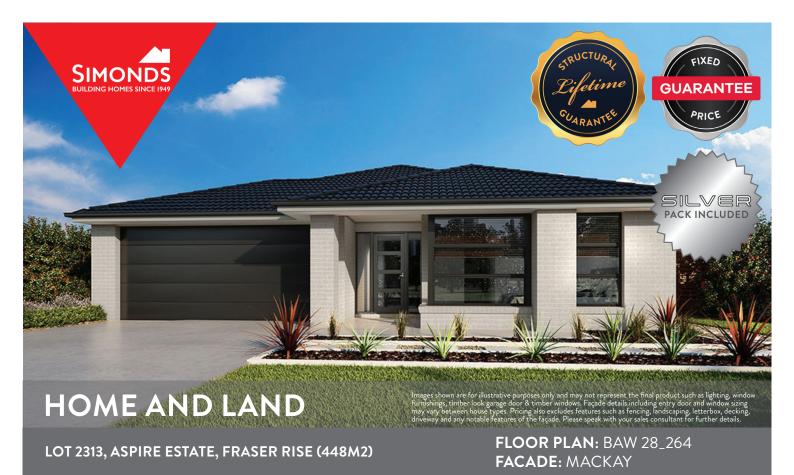

For enquiries please contact: Tatjana Dokic

Simonds.com.au

0448184746

Metro West

VIC

tatjana.dokic@simonds.com.au

\$639,294

FIRST HOME OWNERS PRICE \$629,294

## **PACKAGE INCLUSIONS:**

- ▼ LAMINATE TIMBER LOOK FLOORING TO ENTRY, KITCHEN & LIVING
- ▼ CARPET TO REMAINDER OF HOME
- ▼ 20MM CAESARSTONE BENCHTOP TO KITCHEN
- ▼ OVERHEAD CUPBOARDS TO KITCHEN
- ▼ BATHROOM ACCESSORIES
- ▼ BRICKWORK OVER WINDOWS
- ▼ UP TO 40M2 COLOUR THROUGH CONCRETE DRIVEWAY
- ▼ REMOTE TO GARAGE DOOR
- ▼ 20 DOWNLIGHTS