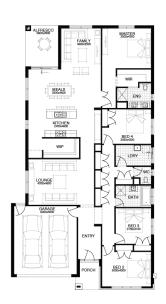

For enquiries please contact: Tatjana Dokic

Simonds.com.au

0448184746

Metro West

VIC

tatjana.dokic@simonds.com.au

\$639,294

FIRST HOME OWNERS PRICE \$629,294

## **PACKAGE INCLUSIONS:**

- ▼ LAMINATE TIMBER LOOK FLOORING TO ENTRY, KITCHEN & LIVING
- ▼ CARPET TO REMAINDER OF HOME
- ▼ 20MM CAESARSTONE BENCHTOP TO KITCHEN
- ▼ OVERHEAD CUPBOARDS TO KITCHEN
- ▼ BATHROOM ACCESSORIES
- ▼ BRICKWORK OVER WINDOWS
- ▼ UP TO 40M2 COLOUR THROUGH CONCRETE DRIVEWAY
- ▼ REMOTE TO GARAGE DOOR
- ▼ 20 DOWNLIGHTS