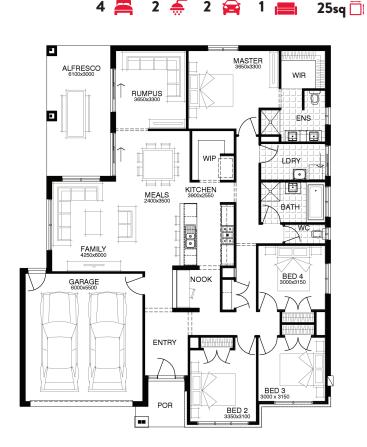

\$583,932

FIRST HOME OWNERS PRICE \$573,932

## PACKAGE INCLUSIONS:

- ▼ LAMINATE TIMBER LOOK FLOORING TO ENTRY, KITCHEN & LIVING
- ▼ CARPET TO REMAINDER OF HOME
- ▼ 20MM CAESARSTONE BENCHTOP TO KITCHEN
- ▼ OVERHEAD CUPBOARDS TO KITCHEN
- **▼** BATHROOM ACCESSORIES
- ▼ BRICKWORK OVER WINDOWS
- ▼ UP TO 40M2 COLOUR THROUGH CONCRETE DRIVEWAY
- ▼ REMOTE TO GARAGE DOOR
- ▼ 20 DOWNLIGHTS