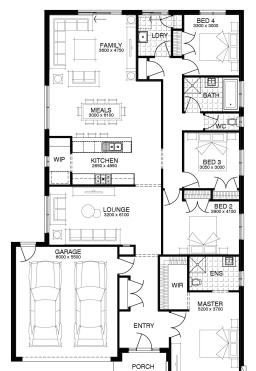

For enquiries please contact: Tatjana Dokic

Simonds.com.au

0448184746

Metro West

VIC

tatjana.dokic@simonds.com.au

\$639,294

FIRST HOME OWNERS PRICE \$629,294

## **PACKAGE INCLUSIONS:**

- ▼ LAMINATE TIMBER LOOK FLOORING TO ENTRY, KITCHEN & LIVING
- ▼ CARPET TO REMAINDER OF HOME
- ▼ 20MM CAESARSTONE BENCHTOP TO KITCHEN
- ▼ OVERHEAD CUPBOARDS TO KITCHEN
- ▼ BATHROOM ACCESSORIES
- ▼ BRICKWORK OVER WINDOWS
- ▼ UP TO 40M2 COLOUR THROUGH CONCRETE DRIVEWAY
- ▼ REMOTE TO GARAGE DOOR
- ▼ 20 DOWNLIGHTS