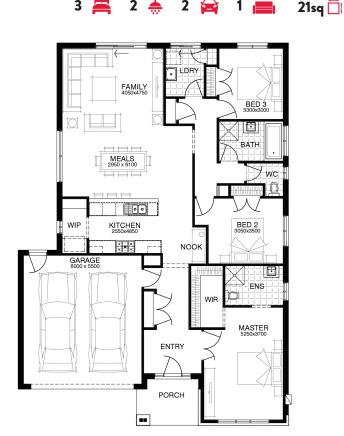

\$583,932

FIRST HOME OWNERS PRICE \$573,932

## PACKAGE INCLUSIONS:

- ▼ LAMINATE TIMBER LOOK FLOORING TO ENTRY, KITCHEN & LIVING
- ▼ CARPET TO REMAINDER OF HOME
- ▼ 20MM CAESARSTONE BENCHTOP TO KITCHEN
- ▼ OVERHEAD CUPBOARDS TO KITCHEN
- **▼** BATHROOM ACCESSORIES
- ▼ BRICKWORK OVER WINDOWS
- ▼ UP TO 40M2 COLOUR THROUGH CONCRETE DRIVEWAY
- ▼ REMOTE TO GARAGE DOOR
- ▼ 20 DOWNLIGHTS