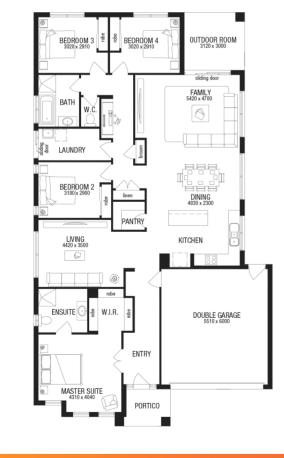

## **FIXED PRICE**

\$602,860\* LOT 2360 SLAVKO DRIVE ASPIRE ESTATE PLUMPTON

DELTA 25S (LIMITED EDITION) ASPIRE FACADE BLOCK SIZE | 392M<sup>2</sup>

## FIXED PRICE PACKAGE INCLUDES:

THE DELTA 25S (LIMITED EDITION) WITH ASPIRE FACADE BUILT TO OUR INDUSTRY LEADING BASE SPECIFICATIONS AND LAND, PLUS:

✓ Fixed Site Costs

- ✓ Gas ducted heating
- ✓ Council and developer guidelines
- ✓ Lifetime structural guarantee#