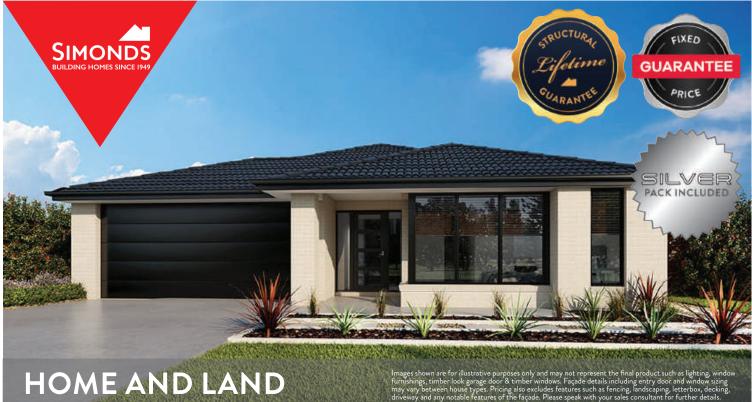

## HOME AND LAND

LOT 2318, ASPIRE ESTATE, FRASER RISE (448M2)

## **FIXED PRICE** 616,956

FIRST HOME OWNERS PRICE \$606.956

### PACKAGE INCLUSIONS:

- LAMINATE TIMBER LOOK FLOORING TO ENTRY, KITCHEN & LIVING
- CARPET TO REMAINDER OF HOME
- ▼ 20MM CAESARSTONE BENCHTOP TO **KITCHEN**
- OVERHEAD CUPBOARDS TO KITCHEN
- BATHROOM ACCESSORIES
- BRICKWORK OVER WINDOWS
- ▼ UP TO 40M2 COLOUR THROUGH CONCRETE DRIVEWAY
- REMOTE TO GARAGE DOOR
- 20 DOWNLIGHTS

For enquiries please contact: Tatjana Dokic 0448184746 Simonds.com.au

Metro West

VIC

tatjana.dokic@simonds.com.au

All Fixed Price Home and Land packages are subject to Developer and Council approval and is based on Simonds standard floor plan with preferred siting (without alterations). Package Price does not include stamp duty, government, legal or bank charges. Community Infrastructure Levy and Asset Protection Permit are not included in pricing and is to be arranged by the client directly with the Developer (if applicable). Any alterations may incur additional charges. Confirm land price and availability prior to purchase. Simodar serverse the right to withdraw or amend pricing, inclusions and promotion at any time without notice. Please refer to the terms and conditions at www.simonds.com.au/terms-and-conditions. This package applies to VIC Range range only. Please speak with your sales consultant for further details. Pricing is current at 06/02/2020.