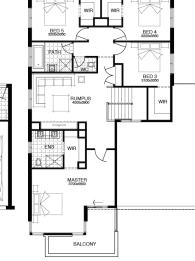

applies to VIC Range range only. Please speak with your sales consultant for further details. Pricing is current at 06/02/2020.

FLOOR PLAN: BRAUN 24\_226 FACADE: MAWSON

2 差 2 🚘 1 💻

24sq 🗍





FACADE: MAVIS

3 🚄

5 🦰

GARAGE

FLOOR PLAN: HANN 35\_329

2

LOT 2318, ASPIRE ESTATE, FRASER RISE (448M2)

**FIXED PRICE** 723,862

SIMONDS

FIRST HOME OWNERS PRICE \$713.862



### **PACKAGE INCLUSIONS:**

- LAMINATE TIMBER LOOK FLOORING TO ENTRY, KITCHEN & LIVING
- CARPET TO REMAINDER OF HOME
- ▼ 20MM CAESARSTONE BENCHTOP TO **KITCHEN**
- OVERHEAD CUPBOARDS TO KITCHEN
- BATHROOM ACCESSORIES
- BRICKWORK OVER WINDOWS
- ▼ UP TO 40M2 COLOUR THROUGH CONCRETE DRIVEWAY
- REMOTE TO GARAGE DOOR
- 20 DOWNLIGHTS

For enquiries please contact: Tatjana Dokic 0448184746 Simonds.com.au

LIVING

FAMIL

Ð

34





VIC tatjana.dokic@simonds.com.au

All Fixed Price Home and Land packages are subject to Developer and Council approval and is based on Simonds standard floor plan with preferred siting (without alterations). Package Price does not include stamp duty, government, legal or bank charges. Community Infrastructure Levy and Asset Protection Permit are not included in pricing and is to be arranged by the client directly with the Developer (if applicable). Any alterations may incur additional charges. Confirm land price and availability prior to purchase. Simodar serverse the right to withdraw or amend pricing, inclusions and promotion at any time without notice. Please refer to the terms and conditions at www.simonds.com.au/terms-and-conditions. This package applies to VIC Range range only. P