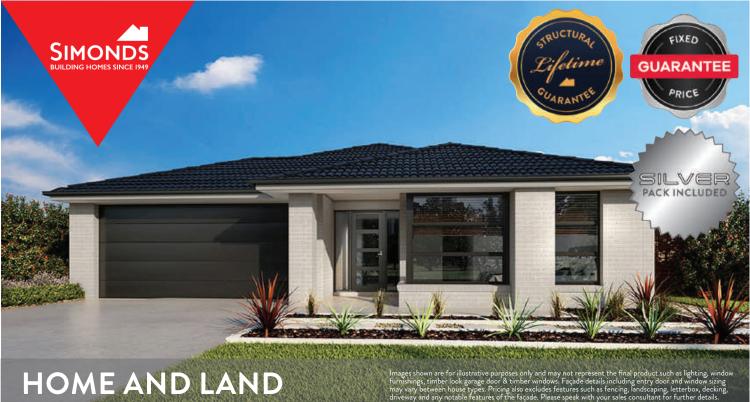

### HOME AND LAND

LOT 2338, ASPIRE ESTATE, FRASER RISE (448M2)

# **FIXED PRICE** 623,570

FIRST HOME OWNERS PRICE \$613,570

### PACKAGE INCLUSIONS:

- LAMINATE TIMBER LOOK FLOORING TO ENTRY, KITCHEN & LIVING
- CARPET TO REMAINDER OF HOME
- ▼ 20MM CAESARSTONE BENCHTOP TO **KITCHEN**
- OVERHEAD CUPBOARDS TO KITCHEN
- BATHROOM ACCESSORIES
- BRICKWORK OVER WINDOWS
- ▼ UP TO 40M2 COLOUR THROUGH CONCRETE DRIVEWAY
- REMOTE TO GARAGE DOOR
- 20 DOWNLIGHTS

For enquiries please contact: Tatjana Dokic 0448184746 Simonds.com.au

Metro West

VIC tatjana.dokic@simonds.com.au

All Fixed Price Home and Land packages are subject to Developer and Council approval and is based on Simonds standard floor plan with preferred siting (without alterations). Package Price does not include stamp duty, government, legal or bank charges. Community Infrastructure Levy and Asset Protection Permit are not included in pricing and is to be arranged by the client directly with the Developer (if applicable). Any alterations may incur additional charges. Confirm land price and availability prior to purchase. Simodar serverse the right to withdraw or amend pricing, inclusions and promotion at any time without notice. Please refer to the terms and conditions at www.simonds.com.au/terms-and-conditions. This package applies to VIC Range range only. Please speak with your sales consultant for further details. Pricing is current at 06/02/2020.