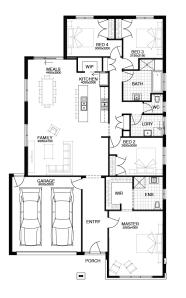

FLOOR PLAN: BRAUN 24\_226 FACADE: MAWSON

2 差 2 🚘 1 💻

24sq 🗍

FACADE: MAVIS

3 🚄

5 🦰

GARAGE

FLOOR PLAN: HANN 35\_329