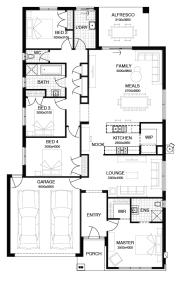

lan with preferred siting (without alterations). Package Price does not include stamp duty, government, legal or bank charges. Community Infrastructure Levy and Asset Protection Permit are not included in pricing and is to be arranged by the client directly with the Developer (if applicable). Any alterations may incur additional charges. Confirm land price and availability prior to purchase. Simodar serverse the right to withdraw or amend pricing, inclusions and promotion at any time without notice. Please refer to the terms and conditions at www.simonds.com.au/terms-and-conditions. This package applies to VIC Range range only. Please speak with your sales consultant for further details. Pricing is current at 06/02/2020.

FLOOR PLAN: HERBERTON 25\_233 FACADE: MACKAY

4 🚘 2 差 2 🚘 2 24sq 🗍





## HOME AND LAND

LOT 2318, ASPIRE ESTATE, FRASER RISE (448M2)

## **FIXED PRICE** 616,956

FIRST HOME OWNERS PRICE \$606.956



### PACKAGE INCLUSIONS:

- LAMINATE TIMBER LOOK FLOORING TO ENTRY, KITCHEN & LIVING
- CARPET TO REMAINDER OF HOME
- ▼ 20MM CAESARSTONE BENCHTOP TO **KITCHEN**
- OVERHEAD CUPBOARDS TO KITCHEN
- BATHROOM ACCESSORIES
- BRICKWORK OVER WINDOWS
- ▼ UP TO 40M2 COLOUR THROUGH CONCRETE DRIVEWAY
- REMOTE TO GARAGE DOOR
- 20 DOWNLIGHTS

For enquiries please contact: Tatjana Dokic 0448184746 Simonds.com.au

Metro West

VIC

tatjana.dokic@simonds.com.au

All Fixed Price Home and Land packages are subject to Developer and Council approval and is based on Simonds standard floor plan with preferred siting (without alterations). Package Price does not include stamp duty, gove