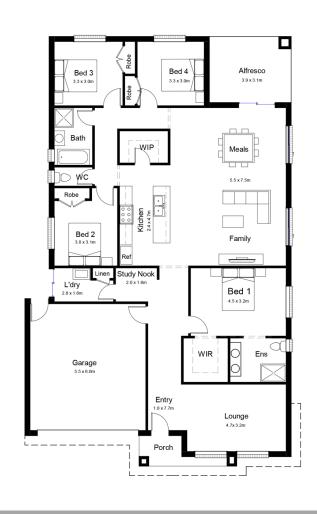

## ASPIRE ESTATE FRASER RISE

**LOT DETAILS: 2360 Slavko Drive** 

**LOT SIZE: 392m2** 

**HOME SIZE: 25.24m2** 

Fixed Site cost for H2 slab up to 500mm fall

- Coloured concrete driveway, porch & path.
- Complete landscaping, front, sides & rear.
- Ducted heating & split system cooling
- Flooring to the whole home
- 20mm stone bench to the entire home
- LED down lights throughout the whole home
- 2590 high ceilings to whole home
- Stainless steel appliances including dishwasher
- · Block-out blinds to entire home
- Letterbox & clothesline
- Flyscreen's to openable windows
- Brick infill's above windows
- Developer guidelines & council requirements