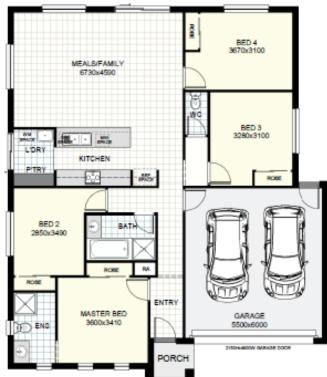

Lot: 2447 Mamic Blvd, Fraser Rise 14 x 21 295m2

*Ş541,32* House & Land Package buyers 18.5sq Bed:4|Bath:2|Car:2