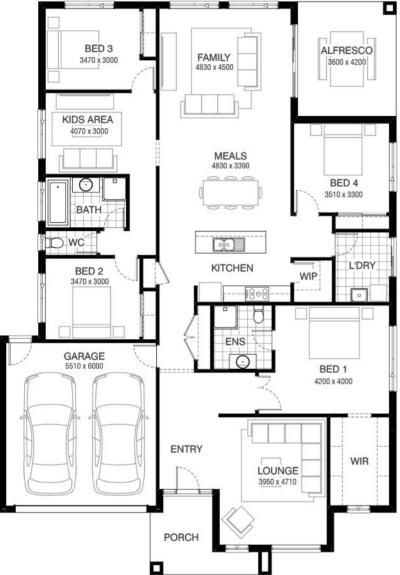

## Marsden 266 DRYSDALE FACADE Lot 2316 Slavko Drive , Fraser Rise (Aspire)

- Site Costs Including Rock Assurance
- Council and Developer Requirements
- 12 Month Price Freeze With Option To Extend
- Quality Assured With Our 30-Year Structural Guarantee and 15-Month Maintenance Pledge
- Multiple Floorplans and Facade Options Available
- \$20K of upgrades of your choice