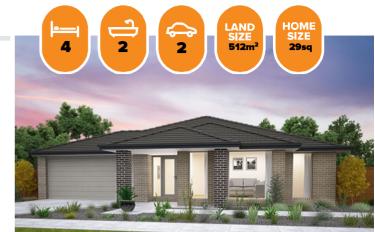

## Marsden 266 DRYSDALE FACADE Lot 2316 Slavko Drive , Fraser Rise (Aspire)

- Site Costs Including Rock Assurance
- Council and Developer Requirements
- 12 Month Price Freeze With Option To Extend
- Quality Assured With Our 30-Year Structural Guarantee and 15-Month Maintenance Pledge
- Multiple Floorplans and Facade Options Available
- \$20K of upgrades of your choice