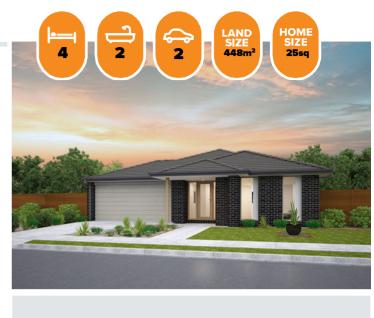

## Carter 234 ARKLEY FACADE Lot 2320 Slavko Drive , Fraser Rise (Aspire)

- Site Costs Including Rock Assurance
- Council and Developer Requirements
- 12 Month Price Freeze With Option To Extend
- Quality Assured With Our 30-Year Structural Guarantee and 15-Month Maintenance Pledge
- Multiple Floorplans and Facade Options Available
- \$20K of upgrades of your choice