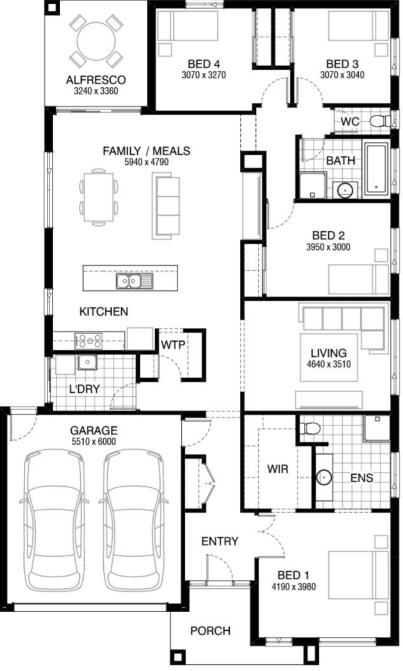

## Carter 234 ARKLEY FACADE Lot 2320 Slavko Drive , Fraser Rise (Aspire)

- Site Costs Including Rock Assurance
- Council and Developer Requirements
- 12 Month Price Freeze With Option To Extend
- Quality Assured With Our 30-Year Structural Guarantee and 15-Month Maintenance Pledge
- Multiple Floorplans and Facade Options Available
- \$20K of upgrades of your choice