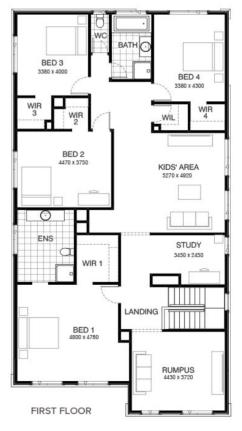

## Hannaford 386 CONDOR FACADE Lot 2320 Slavko Drive , Fraser Rise (Aspire)

- Site Costs Including Rock Assurance
- Council and Developer Requirements
- 12 Month Price Freeze With Option To Extend
- Quality Assured With Our 30-Year Structural Guarantee and 15-Month Maintenance Pledge
- Multiple Floorplans and Facade Options Available
- \$20K of upgrades of your choice