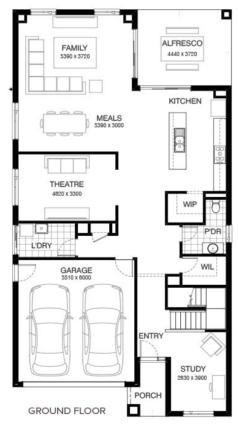

## Hannaford 386 CONDOR FACADE Lot 2320 Slavko Drive , Fraser Rise (Aspire)

- Site Costs Including Rock Assurance
- Council and Developer Requirements
- 12 Month Price Freeze With Option To Extend
- Quality Assured With Our 30-Year Structural Guarantee and 15-Month Maintenance Pledge
- Multiple Floorplans and Facade Options Available
- \$20K of upgrades of your choice