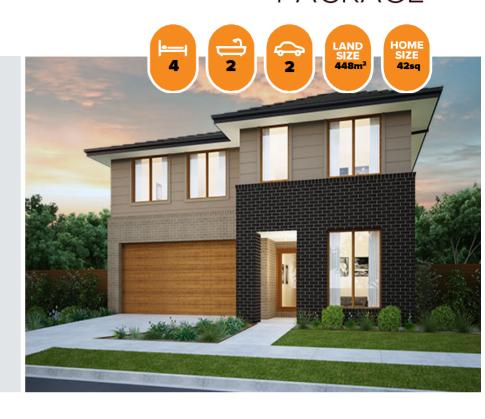

## Hannaford 386 CONDOR FACADE Lot 2320 Slavko Drive , Fraser Rise (Aspire)

- Site Costs Including Rock Assurance
- Council and Developer Requirements
- 12 Month Price Freeze With Option To Extend
- Quality Assured With Our 30-Year Structural Guarantee and 15-Month Maintenance Pledge
- Multiple Floorplans and Facade Options Available
- \$20K of upgrades of your choice